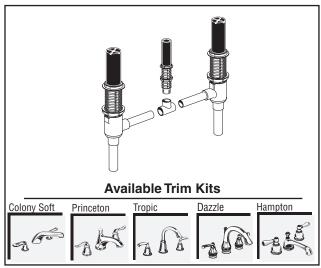

#### **MODEL NUMBER:**

R800 Deck-Mount Tub Filler

Rough valve only. 1/2" sweat inlets. For use with Colony Soft, Princeton, Tropic, Dazzle and Hampton Tub Spouts.

R810 Deck-Mount Tub Filler

10" Fixed Copper to Copper.

**TRIM KITS FOR R800 Rough Valve Bodies** 

| TRIM KITS FOR R800 Rough Valve Bodies |                                                                           |                                                                              |                                                                   |
|---------------------------------------|---------------------------------------------------------------------------|------------------------------------------------------------------------------|-------------------------------------------------------------------|
| Trim Kit                              | Model No. Description                                                     | Finishes                                                                     | Roughing-In Dimensions                                            |
| T975.500                              | COLONY SOFT TRIM KIT  Cast Brass slip-fit spout Lever Handles LESS Valve  | .002 Polished Chrome<br>.295 Satin Nickel (PVD)                              | 208mm<br>(8-3/16")<br>1 128mm<br>(5-1/16")<br>100mm<br>(3-15/16") |
| T508.900                              | PRINCETON TRIM KIT                                                        |                                                                              |                                                                   |
|                                       | Cast Brass slip-fit spout     Metal Lever Handles     LESS Valve          | .002 Polished Chrome<br>.295 Satin Nickel (PVD)                              | 156mm<br>(6-1/8")<br>120mm<br>(4-3/4")                            |
| T038.900                              | TROPIC TRIM KIT                                                           |                                                                              |                                                                   |
|                                       | Cast Brass slip-fit spout     Metal Lever Handles     LESS Valve          | .002 Polished Chrome<br>.295 Satin Nickel (PVD)                              | 185mm (7-7/8") 125mm (4-7/8")                                     |
| T028.900                              | DAZZLETRIM KIT                                                            |                                                                              |                                                                   |
|                                       | Cast brass slip-fit spout     Metal Lever Handles     LESS Valve          | .002 Polished Chrome<br>.295 Satin Nickel (PVD)                              | 187mm<br>(7-3/8")<br>120mm<br>(4-3/4")                            |
|                                       | HAMPTON TRIM KIT                                                          |                                                                              |                                                                   |
| T980.712                              | Brass Crescent slip-fit spout     LESS Valve      Porcelain Lever Handles | .002 Polished Chrome<br>.295 Satin Nickel (PVD)                              | 197mm<br>(7-3/4")<br>165mm<br>(6-1/2")                            |
| <b>E</b> T980.732                     | Metal Lever Handles                                                       | .002 Polished Chrome<br>.099 Polished Brass (PVD)<br>.295 Satin Nickel (PVD) | 97mm<br>(3-13/16")                                                |
|                                       | HAMPTON TRIM KIT     Cast brass slip-fit spout     LESS Valve             |                                                                              | 214mm<br>(8-7/16")<br>108mm<br>(4-1/4")                           |
| E T970.712                            | Porcelain Lever Handles                                                   | .002 Polished Chrome<br>.295 Satin Nickel (PVD)                              | 68mm<br>(2-2/3")                                                  |
| <b>E</b> T970.732                     | • Metal Lever Handles                                                     | .002 Polished Chrome<br>.099 Polished Brass (PVD)<br>.295 Satin Nickel (PVD) | →  74mm  <br>(3*)DIA.                                             |
|                                       |                                                                           |                                                                              |                                                                   |