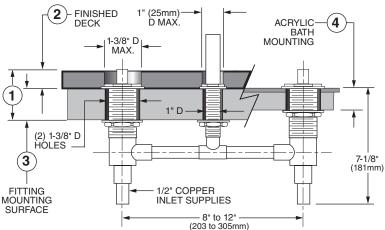

#### 1. DECK THICKNESS

TOTAL DECK THICKNESS UP TO 2-1/2"

#### 2. FINISHED DECK

FINISHED DECK VARIABILITY ACCOMMODATES DECKING MATERIAL (TILE, MARBLE, CORIAN®...) TO 1" THICK

# 3. FITTING MOUNTING SURFACE ADJUSTABILITY, TO 1-1/2" THICK

#### 4. ACRYLIC BATHS

ADJUSTABILITY, TO 1-1/2" THICK

#### **GENERAL DESCRIPTION:**

R800 features separate brass and 1/2" copper waterway below deck provided for adjustable installations, R810 features a 10" fixed copper to copper. Washerless 1/4 turn ceramic disc valve cartridges. Total rough-in up to 2-1/2". Rough valve body provides 1-1/2" for rough deck installation. Trim kits provide an additional 1" adjustability for finished deck. Valve body will accept a variety of decorative spouts and handles. Personal shower with separate diverter available (R890).