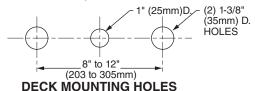

# 3. FITTING MOUNTING SURFACE ADJUSTABILITY, TO 1-1/2" THICK

#### **GENERAL DESCRIPTION:**

R800 features separate brass and 1/2" copper waterway below deck provided for adjustable installations, R810 features a 10" fixed copper to copper. Washerless 1/4 turn ceramic disc valve cartridges. Total rough-in up to 2-1/2". Rough valve body provides 1-1/2" for rough deck installation. Trim kits provide an additional 1" adjustability for finished deck. Valve body will accept a variety of decorative spouts and handles. Personal shower with separate diverter available (R890).