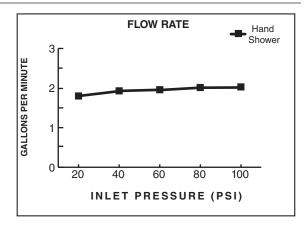

### **GENERAL DESCRIPTION:**

Complete shower system kit includes: a wall supply with 1/2" NPT female inlet, 1/2" NPSM male outlet; a 59" (1500mm) shower hose; a hand shower; and a 24" all metal slide bar. Personal shower with 2.5 gpm/9.5L/min. flow restrictor. Adjustable shower holder can be set at any height or position along the bar and angle up to 45°. Kit includes double check valves to prevent cross flow of hot and cold water.