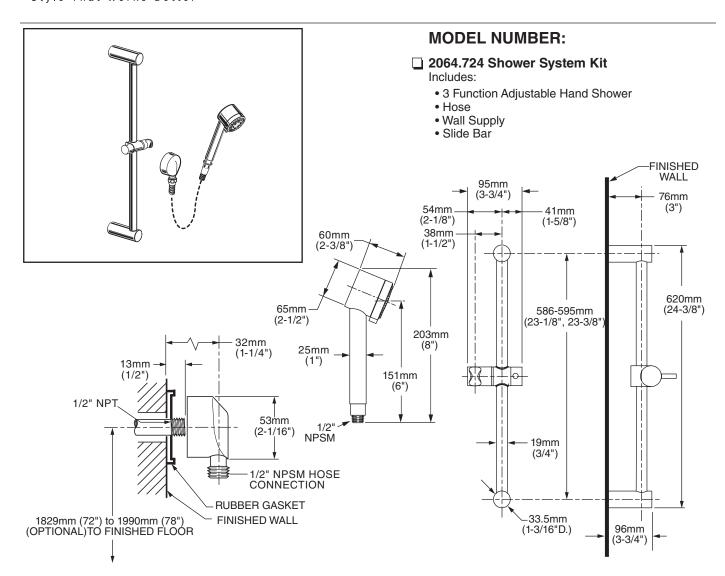

# SHOWER SYSTEMS SERIN SHOWER SYSTEM KIT

### **GENERAL DESCRIPTION:**

Complete shower system kit includes: a wall supply with 1/2" NPT female inlet, 1/2" NPSM male outlet; a 59" (1500mm) shower hose; a hand shower; and a 24" all metal slide bar. Personal shower with 2.5 gpm/9.5L/min. flow restrictor. Adjustable shower holder can be set at any height or position along the bar and angle up to 45°. Kit includes double check valves to prevent cross flow of hot and cold water.

### SUGGESTED SPECIFICATION:

Shower system shall feature a wall supply with 1/2" NPT female inlets, 1/2" NPSM male outlet, 59" hose, hand shower and a 620mm (24") all metal slide bar. Hand shower shall be ergonomically designed for a positive grip even when wet. Spray pattern adjustment shall be performed with simple movement of thumb without need to change grip on handle. Kit shall include double check valves to prevent cross flow of hot and cold water. Fitting shall be American Standard Model # 2064.724.\_\_\_\_\_.

# **CODES AND STANDARDS**

Install as required to comply with local code requirements.

ASME A112.18.1 CSA 125

|                   |                                                                           | Finish Options     |                           |                        |
|-------------------|---------------------------------------------------------------------------|--------------------|---------------------------|------------------------|
| Product<br>Number | Description                                                               | Polished<br>Chrome | PVD<br>Stainless<br>Steel | PVD<br>Satin<br>Nickel |
|                   |                                                                           | 002                | 075                       | 295                    |
| 2064.724          | Shower System Kit. Contains hand shower, hose, wall supply and slide bar. |                    |                           |                        |