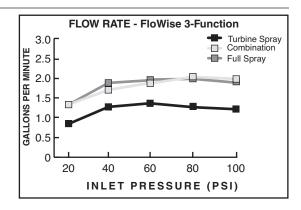

#### **GENERAL DESCRIPTION:**

Showerhead adjusts from an Ultra Water Saving Turbine Spray at 1.5gpm to a Combination spray at 2.0gpm to a Full spray at 2.0gpm. Showerhead uses 40% less water when in Ultra Water Saving mode and 20% when in Combination or Full spray modes. Showerhead rated at 2.0gpm/7.6L/min. maximum flow rate. Auto Return feature always returns Showerhead to 1.5gpm Ultra Water Saving mode when water is turned off.

## **PRODUCT FEATURES:**

Water Saving: Saves up to 40% in water usage.

**Auto Return:** Showerhead always starts in ultra water savings mode for maximum water savings of 40%.

**Pressure Compensating Flow Control Device:** Provides consistent flow over a wide pressure range.