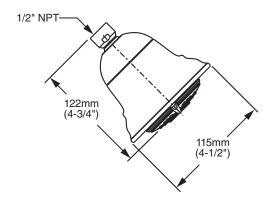

#### **MODEL NUMBER:**

☐ 1660.113 FloWise® Traditional 3-Function Water Saving Showerhead Only

#### **GENERAL DESCRIPTION:**

Showerhead adjusts from an Ultra Water Saving Turbine Spray at 1.5gpm to a Combination spray at 2.0gpm to a Full spray at 2.0gpm. Showerhead uses 40% less water when in Ultra Water Saving mode and 20% when in Combination or Full spray modes. Showerhead rated at 2.0gpm/7.6L/min. maximum flow rate. Auto Return feature always returns Showerhead to 1.5gpm Ultra Water Saving mode when water is turned off.