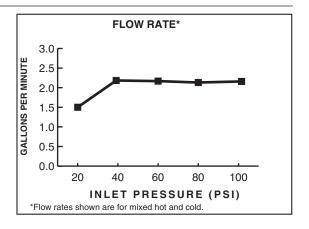

### **GENERAL DESCRIPTION:**

Forged brass body with brass swivel spout and metal lever handle. Pull-down spray with adjustable spray pattern and push button activation. Metal reinforced hose. Washerless 40mm ceramic disc valve cartridge. Complete with two integral check valves. Braided flexible supply hoses with 3/8" compression connectors. 2.2 gpm/8.3Lmin. maximum flow rate.