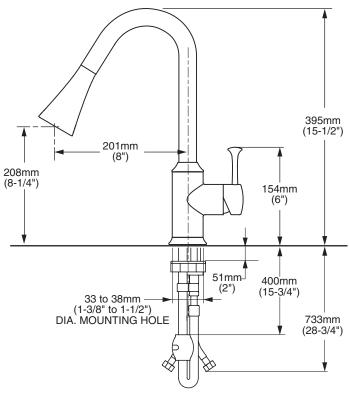

### **GENERAL DESCRIPTION:**

Forged brass body with brass swivel spout and metal lever handle. Pull-down spray with adjustable spray pattern and push button activation. Metal reinforced hose. Washerless 40mm ceramic disc valve cartridge. Complete with two integral check valves. Braided flexible supply hoses with 3/8" compression connectors. 2.2 gpm/8.3Lmin. maximum flow rate.