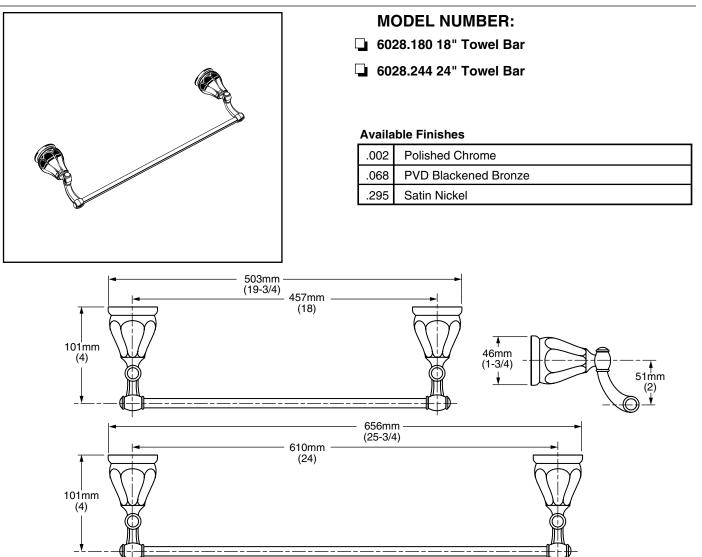

## **PRODUCT FEATURES:**

**Heavy Duty Construction:** Highest quality materials for durability & long life.

Concealed Mounting: No exposed set screws.

**Materials of Construction:** Towel bar tube - brass. Body and escutcheon - zinc.

## Easy to Install.

Durability of Finishes: Chrome and PVD finishes will never tarnish.

## SUGGESTED SPECIFICATION:

18" and 24" towel bar shall feature heavy - duty construction. Shall feature concealed mounting with no exposed set screws. Towel Bar tube shall be brass. American Standard Model # 6028.\_\_\_\_.