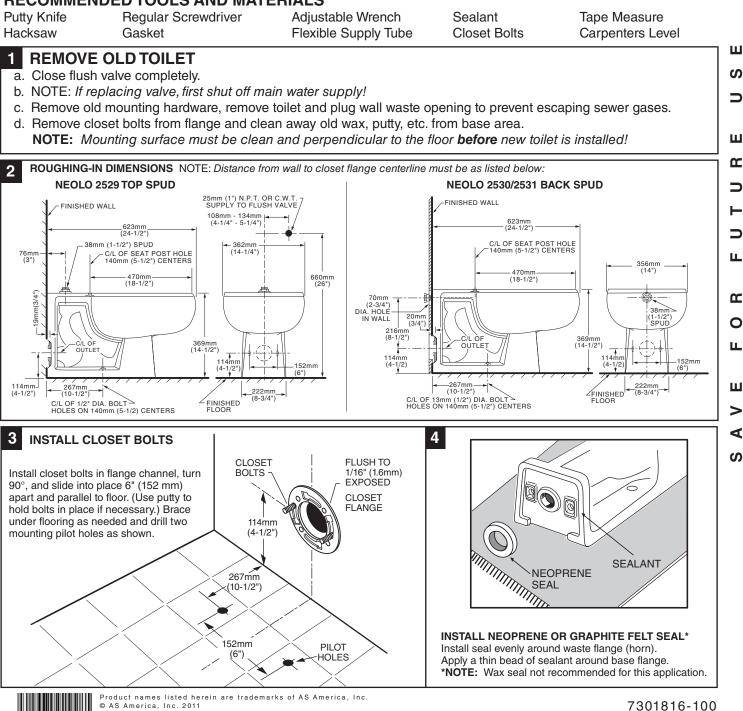

# INSTALLATION INSTRUCTIONS NEOLO FLOOR MOUNT BACK OUTLET **FLUSHOMETER TOILET**

American Standard

Style That Works Better

## Models 2529.116, 2530.116, 2531.116

Thank you for selecting American Standard - the benchmark of fine quality for over 100 years. To ensure this product is installed properly, please read these instructions carefully before you begin. (Certain installations may require professional help.) Also be sure your installation conforms to local codes.

#### CAUTION: PRODUCT IS FRAGILE. TWO PEOPLE ARE RECOMMENDED FOR HANDLING TO AVOID BREAKAGE AND POSSIBLE INJURY!

NOTE: Pictures may not exactly define contour of china and components. NOTE: For proper operation these products require a minimum of 30 psi line pressure.

### **RECOMMENDED TOOLS AND MATERIALS**





#### THIS WARRANTY IS NOT TRANSFERABLE FROM ORIGINAL CONSUMER PURCHASER.