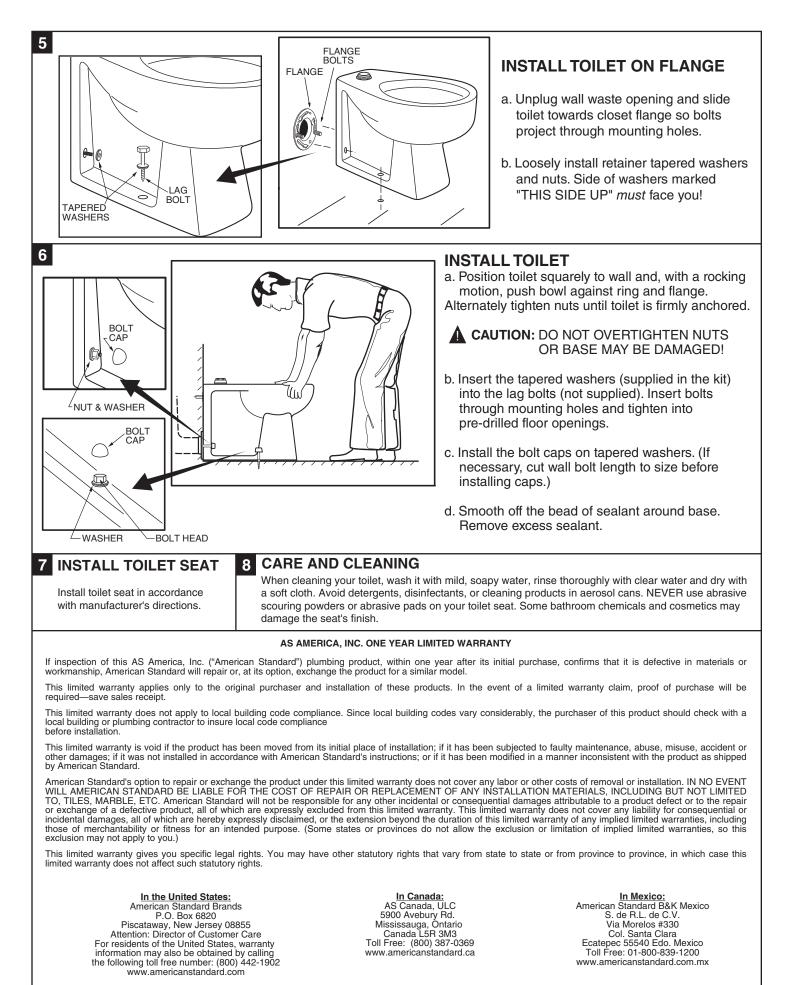

#### CAUTION: PRODUCT IS FRAGILE. TWO PEOPLE ARE RECOMMENDED FOR HANDLING TO AVOID BREAKAGE AND POSSIBLE INJURY!

NOTE: Pictures may not exactly define contour of china and components. NOTE: For proper operation these products require a minimum of 30 psi line pressure.