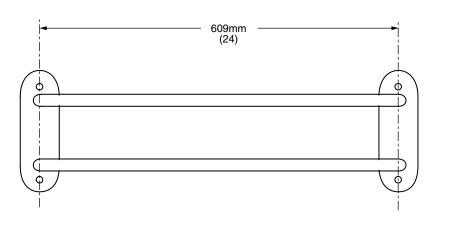

# BATH ACCESSORIES 24" TOWEL SHELF WITH TOWEL BAR

## **MODEL NUMBER:**

8040.300 24" Towel Shelf with Towel Bar

## SUGGESTED SPECIFICATION:

24" Towel Shelf with Towel Bar shall feature heavy - duty construction. Shall feature semi - concealed mounting. 24" Towel Bar tube shall be 1.0 mm thick brass tube. Towel Shelf with Towel Bar shall be American Standard Model # 8040.300.\_\_\_\_.