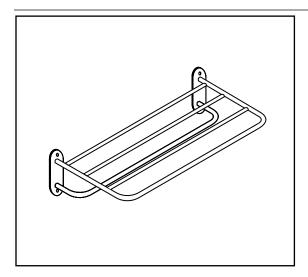

# BATH ACCESSORIES 24" TOWEL SHELF WITH TOWEL BAR

## **MODEL NUMBER:**

8040.300 24" Towel Shelf with Towel Bar

### **PRODUCT FEATURES:**

**Heavy duty construction:** Highest quality materials for durability & long life.

**Semi - Concealed Mounting** 

Materials of Construction: Towel bar and frame tube - 1.0

mm thick brass.