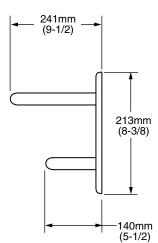

# BATH ACCESSORIES 24" TOWEL SHELF WITH TOWEL BAR

## **MODEL NUMBER:**

8040.300 24" Towel Shelf with Towel Bar

### **PRODUCT FEATURES:**

**Heavy duty construction:** Highest quality materials for durability & long life.

**Semi - Concealed Mounting** 

Materials of Construction: Towel bar and frame tube - 1.0

mm thick brass.