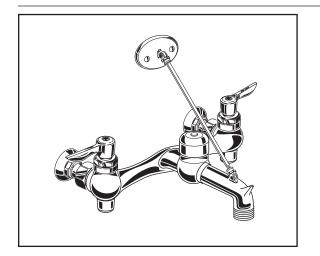

# MODEL NUMBER:

■ 8344.012 Exposed Yoke Wall-Mount Utility Faucet Top brace. 6" cast brass spout with vacuum breaker. Ceramic disc valves. Integral supply stops. Vandal-resistant metal lever handles. Bucket hook. 3/4" threaded hose end. 1/2" NPT female inlets.

#### **GENERAL DESCRIPTION:**

Cast brass body. Metal lever handles with hot and cold indicators and vandal-resistant screws. 1/4 turn ceramic disc valve cartridges. Vacuum breaker prevents back flow. Integral supply stops. Spout, top braced to wall, with bucket hook and threaded hose end. 1/2" female inlets adjustable from 7-3/4" to 8-1/4".