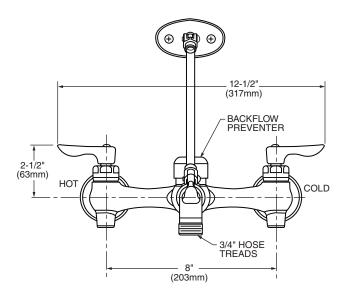

# MODEL NUMBER:

■ 8344.012 Exposed Yoke Wall-Mount Utility Faucet Top brace. 6" cast brass spout with vacuum breaker. Ceramic disc valves. Integral supply stops. Vandal-resistant metal lever handles. Bucket hook. 3/4" threaded hose end. 1/2" NPT female inlets.

#### **GENERAL DESCRIPTION:**

Cast brass body. Metal lever handles with hot and cold indicators and vandal-resistant screws. 1/4 turn ceramic disc valve cartridges. Vacuum breaker prevents back flow. Integral supply stops. Spout, top braced to wall, with bucket hook and threaded hose end. 1/2" female inlets adjustable from 7-3/4" to 8-1/4".