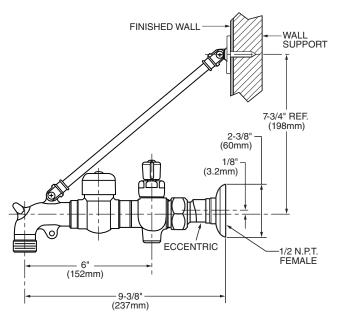

#### **GENERAL DESCRIPTION:**

Cast brass body. Metal lever handles with hot and cold indicators and vandal-resistant screws. 1/4 turn ceramic disc valve cartridges. Vacuum breaker prevents back flow. Integral supply stops. Spout, top braced to wall, with bucket hook and threaded hose end. 1/2" female inlets adjustable from 7-3/4" to 8-1/4".

**Integral Supply Stops:** Permits easy and convenient access.

**Top Brace:** Provides additional support.

**Choice of Finishes:** Available in Polished Chrome (002) or Rough Chrome (004).