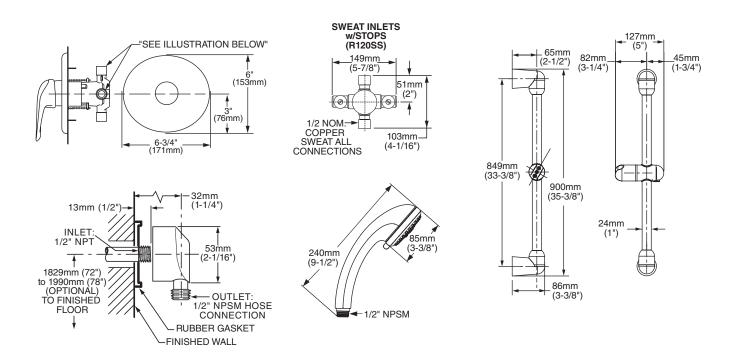

## **GENERAL DESCRIPTION:**

Complete commercial shower system includes: an R120SS pressure balance valve and trim, a wall supply with 1/2" NPT female inlet and 1/2" NPSM male outlet, a 59" (1500mm) metal shower hose, vacuum breaker, a 3-function water-saving personal shower, and a 36" Slide Bar. Valve features a cast brass body, washerless 47mm ceramic disc valve cartridge with volume and temperature control and hot limit safety stop. Pressure balancing cartridge maintains constant output temperature in response to changes in relative hot and cold supply pressure. One-half inch direct sweat inlets and outlets. With screwdriver stops. Durable metal handle. Rough-in plaster guard designed for use as thin-wall mounting adaptor. 3-function water saving hand shower with 1.5gpm/5.7L/min. flow restrictor. Slide bar features an adjustable shower holder which can be set at any height or position along the bar and angle up to 45°.

#### 1660.400.002 8888.035.002 8888.037.002 1660.236.002

**R120SS** 