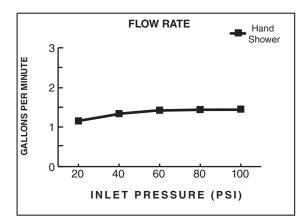

2" NPT female inlet and 1/2" NPSM male outlet, a 59" (1500mm) metal shower hose, vacuum breaker, a 3-function water-saving personal shower, and a 36" Slide Bar. Valve features a cast brass body, washerless 47mm ceramic disc valve cartridge with volume and temperature control and hot limit safety stop. Pressure balancing cartridge maintains constant output temperature in response to changes in relative hot and cold supply pressure. One-half inch direct sweat inlets and outlets. With screwdriver stops. Durable metal handle. Rough-in plaster guard designed for use as thin-wall mounting adaptor. 3-function water saving hand shower with 1.5gpm/5.7L/min. flow restrictor. Slide bar features an adjustable shower holder which can be set at any height or position along the bar and angle up to 45°.



## MODEL NUMBER:

# □ 1662.211 Commercial Shower System Kit Includes:

- Shower Valve with SS
- Colony Soft Valve Only Trim T675.500.002
- 3-F Hand Shower 1.5 GPM 1660.502.002
- In-Line Vacuum Breaker
- Metal Hose
  8888.035.00
  Wall Supply
  8888.037.00
- 36" Slide Bar

#### 1660.400.002 8888.035.002 8888.037.002 1660.236.002

**R120SS** 

# **PRODUCT FEATURES:**

#### VALVE:

Cast Brass Valve Body: Durable.

**Ceramic Disc Valve Cartridge:** Assures a lifetime of drip-free performance. Allows control over water temperature and volume.

**Pressure Balancing Valve Cartridge:** Maintains constant output temperature in response to changes in hot and cold supply pressure.

Adjustable Hot Limit Safety Stop: Limits the amount of hot water allowed to mix with cold. Reduces the risk of acciden