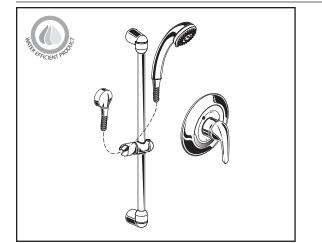

## **GENERAL DESCRIPTION:**

Complete commercial shower system includes: an R120SS pressure balance valve and trim, a wall supply with 1/2" NPT female inlet and 1/2" NPSM male outlet, a 59" (1500mm) metal shower hose, vacuum breaker, a 3-function water-saving personal shower, and a 36" Slide Bar. Valve features a cast brass body, washerless 47mm ceramic disc valve cartridge with volume and temperature control and hot limit safety stop. Pressure balancing cartridge maintains constant output temperature in response to changes in relative hot and cold supply pressure. One-half inch direct sweat inlets and outlets. With screwdriver stops. Durable metal handle. Rough-in plaster guard designed for use as thin-wall mounting adaptor. 3-function water saving hand shower with 1.5gpm/5.7L/min. flow restrictor. Slide bar features an adjustable shower holder which can be set at any height or position along the bar and angle up to 45°.

# □ 1662.211 Commercial Shower System Kit Includes:

- Shower Valve with SS
- Colony Soft Valve Only Trim T675.500.002
- 3-F Hand Shower 1.5 GPM 1660.502.002
- In-Line Vacuum Breaker
- Metal Hose
  8888.035.00
  Wall Supply
  8888.037.00
- 36" Slide Bar