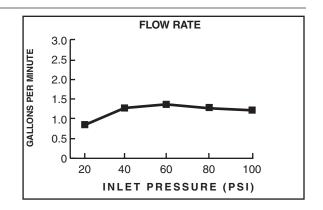

## **GENERAL DESCRIPTION:**

Showerhead uses 40% less water than standard 2.5gpm showerheads. Showerhead rated at 1.5gpm/5.7L/min. maximum flow rate. Showerhead has single spray function using Turbine Technology. Pressure compensating flow control device.

## PRODUCT FEATURES:

Water Saving: Saves 40% in water usage.

**Pressure Compensating Flow Control Device:** Provides consistent flow over a wide pressure range.

**Single Function:** Showerhead provides drenching spray for full coverage of the user.

## SUGGESTED SPECIFICATION

Showerhead shall save 40% in water usage. Showerhead shall always start at 1.5gpm/5.7L/min. Showerhead shall have a pressure compensating control device. Fitting shall be American Standard Model # 1660.111.\_\_\_\_.