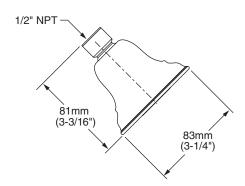

## **GENERAL DESCRIPTION:**

Showerhead uses 40% less water than standard 2.5gpm showerheads. Showerhead rated at 1.5gpm/5.7L/min. maximum flow rate. Showerhead has single spray function using Turbine Technology. Pressure compensating flow control device.