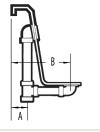

### PLUMBING DIMENSIONS inches (mm)

| А      | В          |
|--------|------------|
| 2 (50) | 11 ¾ (300) |

NOTES: 1) Where applicable, utilize cut-out templates packed with unit for deck cutouts.

2) 16 x 20 (405 x 510) minimum access required at pump/blower location(s).