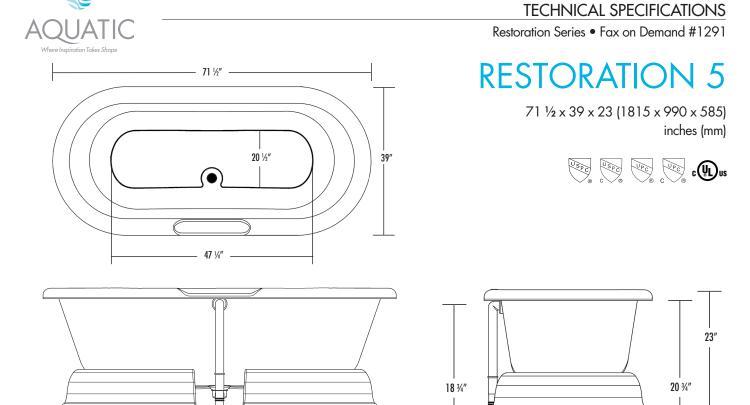

# **RESTORATION 5** – RESTORATION SERIES

71 1/2 x 39 x 23 (1815 x 990 x 585) • Fax on Demand #1291

| Type and Model #   | Material | Drain | Pkg. Wt. |
|--------------------|----------|-------|----------|
| Soaker #AIY6717PTO | Acrylic  | End   | 194 (85) |

| DIMENSION              | <b>VS</b> inches (mm)         |                                |                 |
|------------------------|-------------------------------|--------------------------------|-----------------|
| Width<br>Overall / Net | <b>Depth</b><br>Overall / Net | <b>Height</b><br>Overall / Net | Skirt<br>Height |
| 71 ½ (1815)            | 39 (990)                      | 23 (585)                       | _               |

#### SUMP DATA inches (mm)

| Capacity to<br>Overflow | Min. Operating<br>Capacity | WIDTH @ centerline |             | DEPTH @ centerline |            |
|-------------------------|----------------------------|--------------------|-------------|--------------------|------------|
| gal (ltr)               | gal (ltr)                  | Тор                | Bottom      | Тор                | Bottom     |
| 79 (300)                | -                          | 62 ½ (1590)        | 48 ¾ (1240) | 30 (760)           | 25 ½ (650) |

38 ½″ –