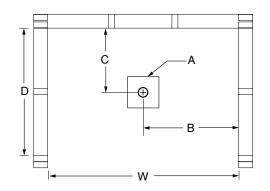

## FRAMING DIMENSIONS inches (mm)

| Туре   | <b>D</b><br>Depth | <b>W</b><br>Width | <b>H</b><br>Height | А       | В        | С            |
|--------|-------------------|-------------------|--------------------|---------|----------|--------------|
| Alcove | 36 ¼<br>(920)     | 48 1/8<br>(1220)  | _                  | Box Out | 24 (610) | 15 3/4 (400) |