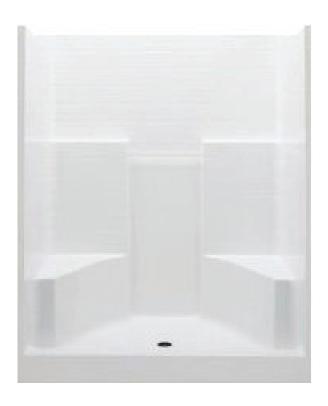

## **FEATURES**

- Shower stall
- Textured tile finish
- Molded seats (2)
- Installed acrylic grab bar
- Molded toiletry shelves
- Slip-resistant textured bottom
- Center drain
- Gelcoat surface
- 5-year limited warranty

# 1483CTG

48 x 35 x 72 (1220 x 890 x 1830) inches (mm)

FEATURES | Ibs (kg) Dimensional Tolerance ± 36". Dimensions needed for site preparation should be measured from the unit. Aquatic assumes no responsibility for preparatory work.

| Model #         | Material | Wall Finish   | Pieces | Drain  | Seat    | Net Wt.  | Pkg. Wt. |
|-----------------|----------|---------------|--------|--------|---------|----------|----------|
| Shower #1483CTG | Gelcoat  | Textured Tile | 1      | Center | 2 seats | 109 (49) | 114 (52) |