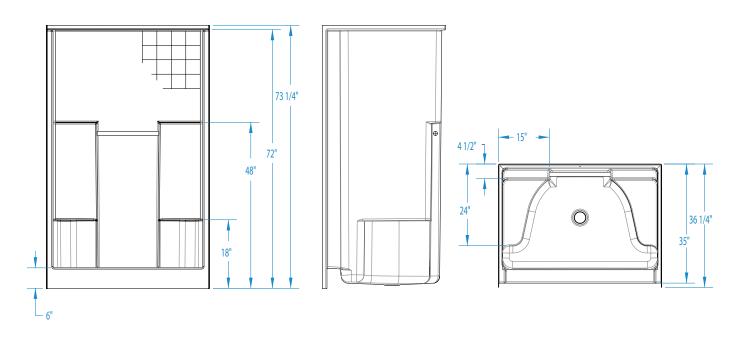

## **DIMENSIONS**

| Specifications                  | inches (mm)             |
|---------------------------------|-------------------------|
| Width: Overall / Net            | 48 (1220)               |
| Depth: Overall / Net            | 36 ¼ (920) / 35 (890)   |
| Height: Overall / Net           | 73 ¼ (1860) / 72 (1830) |
| Enclosure Opening               | 43 ¾ (1110)             |
| Skirt Height                    | 6 (150)                 |
| Drain Rough-In (from Back Wall) | 15 ¾ (400)              |
| Drain Rough-In (from Side Wall) | 24 (610)                |
| Drain: Diameter / Clearance     | 3 1/4 (85) / 3/4 (20)   |