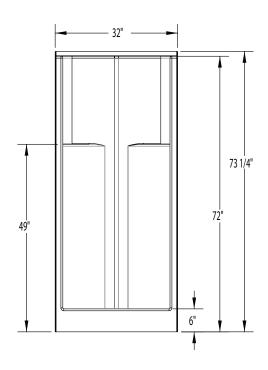

## **DIMENSIONS**

| Specifications                  | inches (mm)             |
|---------------------------------|-------------------------|
| Width: Overall / Net            | 32 (815)                |
| Depth: Overall / Net            | 33 ¼ (845) / 32 (815)   |
| Height: Overall / Net           | 73 ¼ (1860) / 72 (1830) |
| Enclosure Opening               | 27 ¾ (705)              |
| Skirt Height                    | 6 (150)                 |
| Drain Rough-In (from Back Wall) | 15 ¾ (400)              |
| Drain Rough-In (from Side Wall) | 16 (405)                |
| Drain: Diameter / Clearance     | 3 1/4 (85) / 3/4 (20)   |