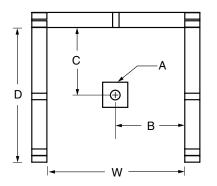

## **DIMENSIONS**

| Specifications                  | inches (mm)             |
|---------------------------------|-------------------------|
| Width: Overall / Net            | 32 (815)                |
| Depth: Overall / Net            | 33 ¼ (845) / 32 (815)   |
| Height: Overall / Net           | 73 ¼ (1860) / 72 (1830) |
| Enclosure Opening               | 27 ¾ (705)              |
| Skirt Height                    | 6 (150)                 |
| Drain Rough-In (from Back Wall) | 15 ¾ (400)              |
| Drain Rough-In (from Side Wall) | 16 (405)                |
| Drain: Diameter / Clearance     | 3 1/4 (85) / 3/4 (20)   |

### FRAMING DIMENSIONS inches (mm)

| Туре   | <b>D</b><br>Depth | <b>W</b><br>Width | <b>H</b><br>Height | Α       | В        | С          |
|--------|-------------------|-------------------|--------------------|---------|----------|------------|
| Alcove | 33 ¼<br>(845)     | 32 1/8<br>(815)   | 73 ¼<br>(1860)     | Box Out | 16 (405) | 15 ¾ (400) |