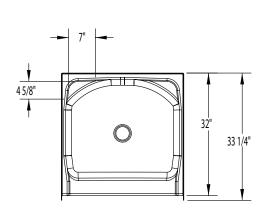

## **DIMENSIONS**

| Specifications                  | inches (mm)             |
|---------------------------------|-------------------------|
| Width: Overall / Net            | 32 (815)                |
| Depth: Overall / Net            | 33 ¼ (845) / 32 (815)   |
| Height: Overall / Net           | 73 ¼ (1860) / 72 (1830) |
| Enclosure Opening               | 27 ¾ (705)              |
| Skirt Height                    | 6 (150)                 |
| Drain Rough-In (from Back Wall) | 15 ¾ (400)              |
| Drain Rough-In (from Side Wall) | 16 (405)                |
| Drain: Diameter / Clearance     | 3 1/4 (85) / 3/4 (20)   |