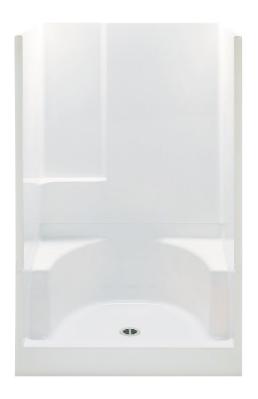

### **FEATURES**

- 2-piece shower
- Smooth wall
- Integral seats
- Molded toiletry shelf
- Requires 60" turning space
- Center drain
- Gelcoat surface
- 5-year limited warranty

# 14832P

48 x 34 x 72 (1220 x 865 x 1830) inches (mm)

FEATURES | Ibs (kg) Dimensional Tolerance ± 36". Dimensions needed for site preparation should be measured from the unit. Aquatic assumes no responsibility for preparatory work.

| Model #        | Material | Wall Finish | Pieces | Drain  | Seat    | Net Wt.  | Pkg. Wt. |
|----------------|----------|-------------|--------|--------|---------|----------|----------|
| Shower #14832P | Gelcoat  | Smooth      | 2      | Center | 2 seats | 106 (48) | 111 (50) |