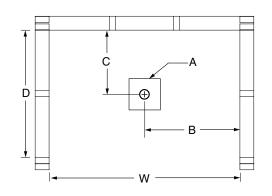

#### **DIMENSIONS**

| Specifications                  | inches (mm)             |
|---------------------------------|-------------------------|
| Width: Overall / Net            | 48 (1220)               |
| Depth: Overall / Net            | 35 ¼ (895) / 34 (865)   |
| Height: Overall / Net           | 73 ¼ (1860) / 72 (1830) |
| Enclosure Opening               | 44 (1120)               |
| Skirt Height                    | 6 (150)                 |
| Drain Rough-In (from Back Wall) | 15 ¾ (400)              |
| Drain Rough-In (from Side Wall) | 24 (610)                |
| Drain: Diameter / Clearance     | 3 1/4 (85) / 1 1/2 (40) |

#### FRAMING DIMENSIONS inches (mm)

| Туре   | <b>D</b><br>Depth | <b>W</b><br>Width | <b>H</b><br>Height | А       | В        | С            |
|--------|-------------------|-------------------|--------------------|---------|----------|--------------|
| Alcove | 35 ¼<br>(895)     | 48 1/8<br>(1220)  | -                  | Box Out | 24 (610) | 15 3/4 (400) |