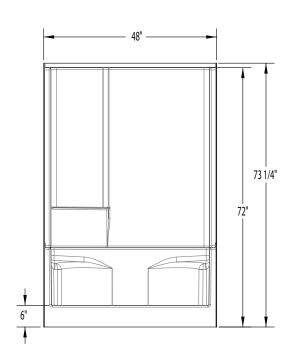

#### **DIMENSIONS**

| Specifications                  | inches (mm)             |
|---------------------------------|-------------------------|
| Width: Overall / Net            | 48 (1220)               |
| Depth: Overall / Net            | 35 ¼ (895) / 34 (865)   |
| Height: Overall / Net           | 73 ¼ (1860) / 72 (1830) |
| Enclosure Opening               | 44 (1120)               |
| Skirt Height                    | 6 (150)                 |
| Drain Rough-In (from Back Wall) | 15 ¾ (400)              |
| Drain Rough-In (from Side Wall) | 24 (610)                |
| Drain: Diameter / Clearance     | 3 1/4 (85) / 1 1/2 (40) |