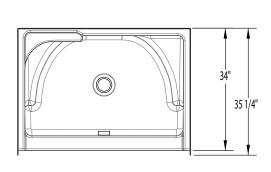

#### **DIMENSIONS**

| Specifications                  | inches (mm)             |
|---------------------------------|-------------------------|
| Width: Overall / Net            | 48 (1220)               |
| Depth: Overall / Net            | 35 ¼ (895) / 34 (865)   |
| Height: Overall / Net           | 73 ¼ (1860) / 72 (1830) |
| Enclosure Opening               | 44 (1120)               |
| Skirt Height                    | 6 (150)                 |
| Drain Rough-In (from Back Wall) | 15 ¾ (400)              |
| Drain Rough-In (from Side Wall) | 24 (610)                |
| Drain: Diameter / Clearance     | 3 1/4 (85) / 1 1/2 (40) |