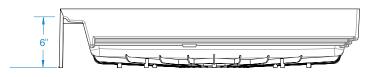

#### **DIMENSIONS**

| Specifications                  | inches (mm)           |  |  |
|---------------------------------|-----------------------|--|--|
| Width: Overall / Net            | 36 (915)              |  |  |
| Depth: Overall / Net            | 36 (915)              |  |  |
| Height: Overall / Net           | 7 (180) / 6 (150)     |  |  |
| Enclosure Opening               | -                     |  |  |
| Skirt Height                    | 6 (150)               |  |  |
| Drain Rough-In (from Back Wall) | 17 ½ (445)            |  |  |
| Drain Rough-In (from Side Wall) | 18 (455)              |  |  |
| Drain: Diameter / Clearance     | 3 1/4 (85) / 3/8 (10) |  |  |