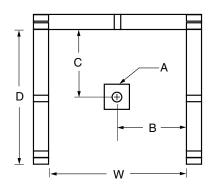

### FRAMING DIMENSIONS inches (mm)

| Туре   | <b>D</b><br>Depth | <b>W</b><br>Width | <b>H</b><br>Height | А       | В        | С          |
|--------|-------------------|-------------------|--------------------|---------|----------|------------|
| Alcove | 36<br>(915)       | 36<br>(915)       | -                  | Box Out | 18 (455) | 17 ½ (445) |