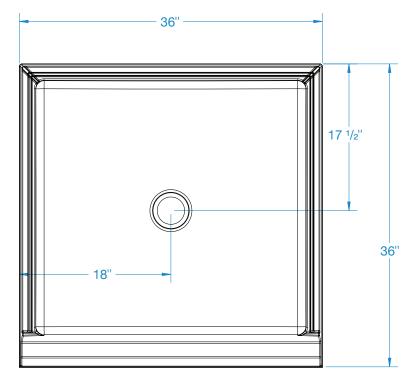

$36 \times 36 \times 6 (915 \times 915 \times 150)$  • Fax on Demand #2102

#### **DIMENSIONS**

| Specifications                  | inches (mm)           |  |  |
|---------------------------------|-----------------------|--|--|
| Width: Overall / Net            | 36 (915)              |  |  |
| Depth: Overall / Net            | 36 (915)              |  |  |
| Height: Overall / Net           | 7 (180) / 6 (150)     |  |  |
| Enclosure Opening               | -                     |  |  |
| Skirt Height                    | 6 (150)               |  |  |
| Drain Rough-In (from Back Wall) | 17 ½ (445)            |  |  |
| Drain Rough-In (from Side Wall) | 18 (455)              |  |  |
| Drain: Diameter / Clearance     | 3 1/4 (85) / 3/8 (10) |  |  |