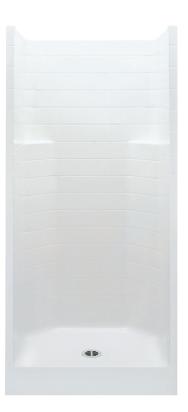

- Shower stall
- Textured tile finish
- Molded toiletry shelves
- Tall version of 1363CT
- Slip-resistant textured bottom
- Center drain
- Gelcoat surface
- 5-year limited warranty

# 1363CTC

36 x 36 x 76 (915 x 915 x 1930) inches (mm)

FEATURES Ibs (kg) Dimensional Tolerance ± %". Dimensions needed for site preparation should be measured from the unit. Aquatic assumes no responsibility for preparatory work.