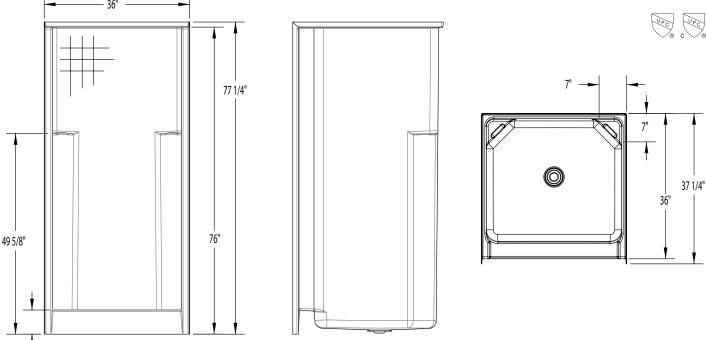

# 1363CTC

36 x 36 x 76 (915 x 915 x 1930) inches (mm)

FEATURES Ibs (kg) Dimensional Tolerance ± %". Dimensions needed for site preparation should be measured from the unit. Aquatic assumes no responsibility for preparatory work.

#### DIMENSIONS

6"

| Specifications                  | inches (mm)             |  |  |
|---------------------------------|-------------------------|--|--|
| Width: Overall / Net            | 36 (915)                |  |  |
| Depth: Overall / Net            | 37 ¼ (945) / 36 (915)   |  |  |
| Height: Overall / Net           | 77 ¼ (1960) / 76 (1930) |  |  |
| Enclosure Opening               | 32 (815)                |  |  |
| Skirt Height                    | 6 (150)                 |  |  |
| Drain Rough-In (from Back Wall) | 15 ¾ (400)              |  |  |
| Drain Rough-In (from Side Wall) | 18 (455)                |  |  |
| Drain: Diameter / Clearance     | 3 ¼ (85) / ¾ (20)       |  |  |