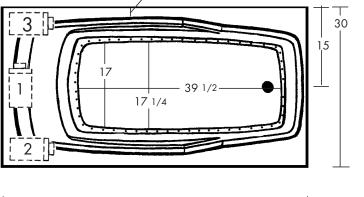

### PLUMBING DIMENSIONS inches (mm)

| A      | В         |
|--------|-----------|
| 2 (50) | 8 ¼ (210) |

### SUMP DATA inches (mm)

| Capacity to | Min. Operating |
|-------------|----------------|
| Overflow    | Capacity       |
| gal (ltr)   | gal (ltr)      |
| 45 (170)    | 41 (155)       |