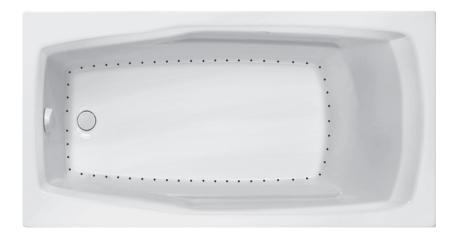

# SYMPHONY 15 - SYMPHONY AIR SERIES

59 ½ x 30 x 20 ¼ (1510 x 760 x 515) • Fax on Demand #1344

## **FEATURES**

- Air bath system
- Air blower
- Air heating system
- Automatic purge and dry cycle
- Bath-side on/off button
- Sculpted armrests
- Slip-resistant floor
- Universal drain
- Lucite cast acrylic surface
- Limited 10-year warranty