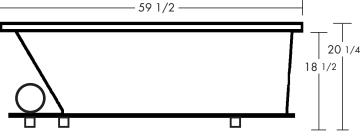

# SYMPHONY 15 - SYMPHONY AIR SERIES

59 ½ x 30 x 20 ¼ (1510 x 760 x 515) • Fax on Demand #1344

# SYMPHONY 15

59 ½ x 30 x 20 ¼ (1510 x 760 x 515) inches (mm)

Deck Width 2

FEATURES lbs (kg) Dimensional Tolerance ± 3/8". Dimensions needed for site preparation should be measured from the unit. Aquatic assumes no responsibility for preparatory work.

| DIMENSIONS inche |
|------------------|
|------------------|

| Width         | <b>Depth</b>  | <b>Height</b> | Skirt  |
|---------------|---------------|---------------|--------|
| Overall / Net | Overall / Net | Overall / Net | Height |
| 59 ½ (1510)   | 30 (760)      | 20 ¼ (515)    | _      |