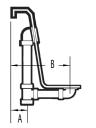

### PLUMBING DIMENSIONS inches (mm)

| A      | В         |
|--------|-----------|
| 2 (50) | 8 ¼ (210) |