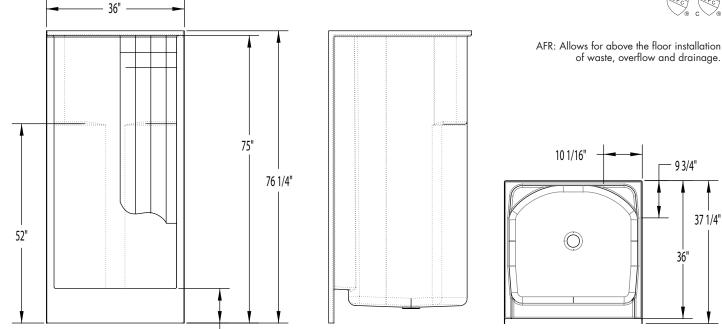

# 1363CTM

36 x 36 x 75 (915 x 915 x 1905) inches (mm)

FEATURES Ibs (kg) Dimensional Tolerance ± %". Dimensions needed for site preparation should be measured from the unit. Aquatic assumes no responsibility for preparatory work.

#### DIMENSIONS

| Specifications                  | cations inches (mm)     |  |  |
|---------------------------------|-------------------------|--|--|
| Width: Overall / Net            | 36 (915)                |  |  |
| Depth: Overall / Net            | 37 ¼ (945) / 36 (915)   |  |  |
| Height: Overall / Net           | 76 ¼ (1935) / 75 (1905) |  |  |
| Enclosure Opening               | 32 (815)                |  |  |
| Skirt Height                    | 9 (230)                 |  |  |
| Drain Rough-In (from Back Wall) | 15 ¾ (400)              |  |  |
| Drain Rough-In (from Side Wall) | 18 (455)                |  |  |
| Drain: Diameter / Clearance     | 3 ¼ (85) / 3 ¾ (95)     |  |  |