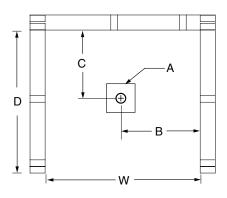

#### FRAMING DIMENSIONS inches (mm)

| Туре   | <b>D</b><br>Depth | <b>W</b><br>Width | <b>H</b><br>Height | А       | В        | С          |
|--------|-------------------|-------------------|--------------------|---------|----------|------------|
| Alcove | 37 ¼<br>(945)     | 36 ½<br>(920)     | -                  | Box Out | 18 (455) | 15 ¾ (400) |