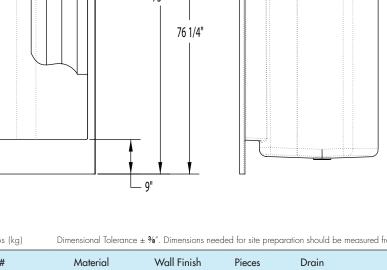

# 1363CTM

36 x 36 x 75 (915 x 915 x 1905) inches (mm)

FEATURES Ibs (kg) Dimensional Tolerance ± %". Dimensions needed for site preparation should be measured from the unit. Aquatic assumes no responsibility for preparatory work.

| Model #             | Material | Wall Finish   | Pieces | Drain  | Seat | Net Wt. | Pkg. Wt. |
|---------------------|----------|---------------|--------|--------|------|---------|----------|
| AFR Shower #1363CTM | Gelcoat  | Textured Tile | 1      | Center | -    | 91 (41) | 96 (44)  |

#### DIMENSIONS

| Specifications                  | cations inches (mm)     |  |  |
|---------------------------------|-------------------------|--|--|
| Width: Overall / Net            | 36 (915)                |  |  |
| Depth: Overall / Net            | 37 ¼ (945) / 36 (915)   |  |  |
| Height: Overall / Net           | 76 ¼ (1935) / 75 (1905) |  |  |
| Enclosure Opening               | 32 (815)                |  |  |
| Skirt Height                    | 9 (230)                 |  |  |
| Drain Rough-In (from Back Wall) | 15 ¾ (400)              |  |  |
| Drain Rough-In (from Side Wall) | 18 (455)                |  |  |
| Drain: Diameter / Clearance     | 3 ¼ (85) / 3 ¾ (95)     |  |  |