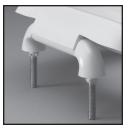

STA-TITE®, COMMERCIAL FASTENING SYSTEM™, ONE-PIECE INTEGRATED NUT AND WASHER

EXTERNAL CHECK HINGE

ASSEMBLE HINGES.

USING WRENCH, TIGHTEN UNTIL LOWER PORTION SHEARS OFF.

Ring thickness is 13/16" Ring thickness including the bumper is 1-1/4"