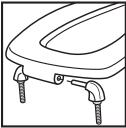

STA-TITE®, COMMERCIAL FASTENING SYSTEM™, ONE-PIECE INTEGRATED NUT AND WASHER

EXTERNAL CHECK HINGE

ASSEMBLE HINGES.

USING WRENCH, TIGHTEN UNTIL LOWER PORTION SHEARS OFF.

Ring thickness is 13/16" Ring thickness including the bumper is 1-1/4"