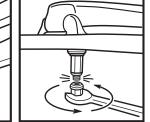

STA-TITE®, COMMERCIAL FASTENING SYSTEM™, ONE-PIECE INTEGRATED NUT AND WASHER

EXTERNAL CHECK HINGE

ASSEMBLE HINGES.

USING WRENCH, TIGHTEN UNTIL LOWER PORTION SHEARS OFF.

Ring thickness is 13/16" Ring thickness including the bumper is 1-1/4"