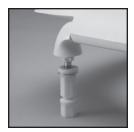

STA-TITE®, COMMERCIAL FASTENING SYSTEM™, ONE-PIECE INTEGRATED NUT AND WASHER

EXTERNAL CHECK HINGE

ASSEMBLE HINGES.

USING WRENCH, TIGHTEN UNTIL LOWER PORTION SHEARS OFF.

Ring thickness is 13/16" Ring thickness including the bumper is 1-1/4"