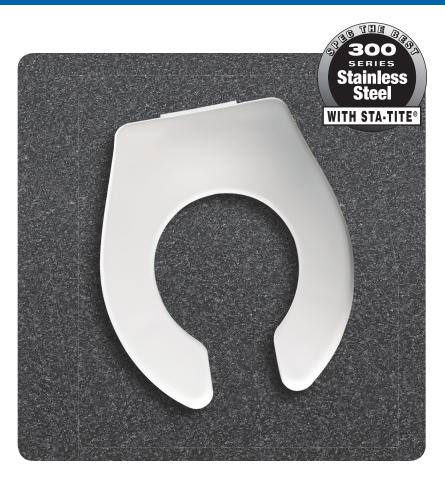

## MODEL 126CAMT

Seats shall be 126CAMT as manufactured by Bemis Manufacturing Co. Seats shall contain DuraGuard®, an antimicrobial agent. Seats shall be injection molded of solid plastic and open front less cover to fit baby bowls. Seats shall feature large molded-in bumpers. Seats shall have STA-TITE®, Commercial Fastening System<sup>™</sup>, featuring external check hinges with 300 Series stainless steel posts and pintles that stop seat 11 degrees beyond vertical. Color to be white.