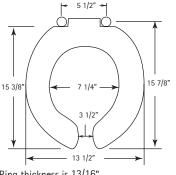

STA-TITE®, COMMERCIAL FASTENING SYSTEM™, ONE-PIECE INTEGRATED NUT AND WASHER

EXTERNAL CHECK HINGE

ASSEMBLE HINGES.

USING WRENCH, TIGHTEN UNTIL LOWER PORTION SHEARS OFF.

Ring thickness is 13/16" Ring thickness including the bumper is 1-1/4"