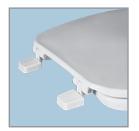

## DESCRIPTION:

Closed front with cover, round, injection molded solid plastic toilet seat. Features four molded-in bumpers, color-matched Top-Tite® hinges with non-corrosive, top-tightening Hex-Tite™ bolts and wing nuts. This seat complies with American National Standard Z124.5 Toilet (Water Closet) Seats as a Class Commercial Heavy Duty.

| SPECIFICATIONS:   |                                             |
|-------------------|---------------------------------------------|
| Size:             | Round                                       |
| Material:         | Plastic                                     |
| Style:            | Closed Front with Cover                     |
| Bumpers:          | Four                                        |
| Hinges:           | Plastic Top-Tite®                           |
| Fastening System: | Non-Corrosive Hex-Tite™ Bolts and Wing Nuts |