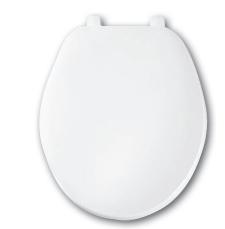

## DESCRIPTION:

Closed front with cover, round, injection molded solid plastic toilet seat. Features four molded-in bumpers, color-matched Top-Tite® hinges with non-corrosive, top-tightening Hex-Tite™ bolts and wing nuts. This seat complies with American National Standard Z124.5 Toilet (Water Closet) Seats as a Class Commercial Heavy Duty.

| SPECIFICATIONS:   |                                             |
|-------------------|---------------------------------------------|
| Size:             | Round                                       |
| Material:         | Plastic                                     |
| Style:            | Closed Front with Cover                     |
| Bumpers:          | Four                                        |
| Hinges:           | Plastic Top-Tite®                           |
| Fastening System: | Non-Corrosive Hex-Tite™ Bolts and Wing Nuts |