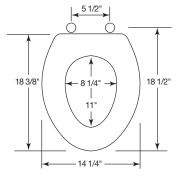

JUST•LIFT<sup>®</sup> PROVIDES 1-1/2" OF LIFT HEIGHT FOR ENHANCED CLEANABILITY

Using wrench, tighten until lower portion shears off.

Ring thickness is 5/8" Ring thickness including the bumper is 1" Height of the seat with cover is 1-7/8"