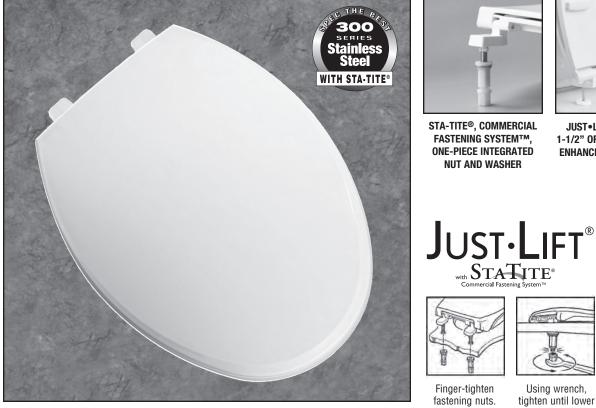

## **MODEL 7600TJ**

- ELONGATED SEAT, CLOSED FRONT WITH COVER
- HEAVY DUTY PLASTIC SEAT
- 300 SERIES STAINLESS STEEL HINGE AND BOLT
- JUST+LIFT<sup>®</sup>. INTEGRATED HINGE SYSTEM

## STA-TITE<sup>®</sup>, COMMERCIAL FASTENING SYSTEM™

Seats shall be 7600TJ as manufactured by Church Seats. Seats shall be commercial weight and injection molded of solid plastic. Seat shall be closed front with cover for elongated bowl and feature molded in bumpers. Seats shall have STA-TITE<sup>®</sup>, Commercial Fastening System™, featuring 300 Series stainless steel posts and pintles. Seats shall feature JUST•LIFT® integrated hinge system for enhanced cleanability and hygiene. Color to be white.

JUST•LIFT<sup>®</sup> PROVIDES 1-1/2" OF LIFT HEIGHT FOR ENHANCED CLEANABILITY

Using wrench, tighten until lower portion shears off.

Ring thickness is 5/8" Ring thickness including the bumper is 1" Height of the seat with cover is 1-7/8"