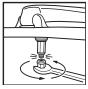

## STATITE\*

Assemble hinges.

Finger-tighten fastening nuts.

Phone: 920-467-2664 800-233-7328 Fax: 920-467-8573

Using wrench, tighten until lower portion shears off.