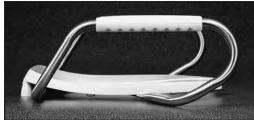

## **MODEL MA2155T**

- ELONGATED SEAT, OPEN FRONT LESS COVER
- SOLID PLASTIC
- DURAGUARD® ANTIMICROBIAL AGENT
- STAINLESS STEEL SIDE ARMS
- STA-TITE®, COMMERCIAL FASTENING SYSTEM™

Seats shall be No. MA2155T as manufactured by Church Seats. Seats shall be open front less cover for elongated bowl and injection molded of heavy duty solid plastic. Seats shall contain DuraGuard<sup>®</sup>, an antimicrobial agent. Factory-assembled "Safety-Side" arms shall be heavy-duty stainless steel and feature textured plastic handgrips with finger grooves. Seat shall feature large molded-in bumpers. Seats shall have STA-TITE®, Commercial Fastening System™, featuring concealed check hinges with 300 Series stainless steel posts and pintles that stop seat 11 degrees beyond vertical. Color to be white.