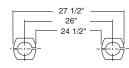

## **MODEL MA2155T**

- ELONGATED SEAT, OPEN FRONT LESS COVER
- SOLID PLASTIC
- DURAGUARD® ANTIMICROBIAL AGENT
- STAINLESS STEEL SIDE ARMS
- STA-TITE®, COMMERCIAL FASTENING SYSTEM™

Seats shall be No. MA2155T as manufactured by Church Seats. Seats shall be open front less cover for elongated bowl and injection molded of heavy duty solid plastic. Seats shall contain DuraGuard<sup>®</sup>, an antimicrobial agent. Factory-assembled "Safety-Side" arms shall be heavy-duty stainless steel and feature textured plastic handgrips with finger grooves. Seat shall feature large molded-in bumpers. Seats shall have STA-TITE®, Commercial Fastening System™, featuring concealed check hinges with 300 Series stainless steel posts and pintles that stop seat 11 degrees beyond vertical. Color to be white.