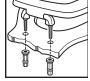

## STATITE\*

Assemble hinges.

Finger-tighten fastening nuts.

Phone: 920-467-2664 800-233-7328 Fax: 920-467-8573

Using wrench, tighten until lower portion shears off.