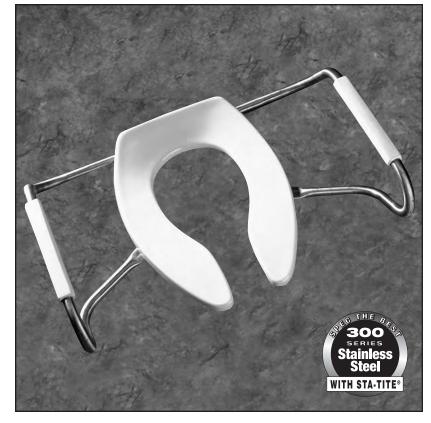

## STATITE\*

Assemble hinges.

Finger-tighten fastening nuts.

Phone: 920-467-2664 800-233-7328 Fax: 920-467-8573

Using wrench, tighten until lower portion shears off.