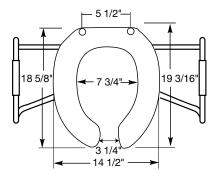

## **MODEL MA2155T**

- ELONGATED SEAT, OPEN FRONT LESS COVER
- SOLID PLASTIC
- DURAGUARD® ANTIMICROBIAL AGENT
- STAINLESS STEEL SIDE ARMS
- STA-TITE®, COMMERCIAL FASTENING SYSTEM™

Seats shall be No. MA2155T as manufactured by Church Seats. Seats shall be open front less cover for elongated bowl and injection molded of heavy duty solid plastic. Seats shall contain DuraGuard<sup>®</sup>, an antimicrobial agent. Factory-assembled "Safety-Side" arms shall be heavy-duty stainless steel and feature textured plastic handgrips with finger grooves. Seat shall feature large molded-in bumpers. Seats shall have STA-TITE®, Commercial Fastening System™, featuring concealed check hinges with 300 Series stainless steel posts and pintles that stop seat 11 degrees beyond vertical. Color to be white.