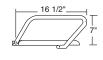

## **MODEL MA2155T**

- ELONGATED SEAT, OPEN FRONT LESS COVER
- SOLID PLASTIC
- DURAGUARD® ANTIMICROBIAL AGENT
- STAINLESS STEEL SIDE ARMS
- STA-TITE®, COMMERCIAL FASTENING SYSTEM™

Seats shall be No. MA2155T as manufactured by Church Seats. Seats shall be open front less cover for elongated bowl and injection molded of heavy duty solid plastic. Seats shall contain DuraGuard<sup>®</sup>, an antimicrobial agent. Factory-assembled "Safety-Side" arms shall be heavy-duty stainless steel and feature textured plastic handgrips with finger grooves. Seat shall feature large molded-in bumpers. Seats shall have STA-TITE®, Commercial Fastening System™, featuring concealed check hinges with 300 Series stainless steel posts and pintles that stop seat 11 degrees beyond vertical. Color to be white.