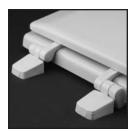

## **MODEL TC50TTA**

- TRAILER OR MARINE BOWLS, CLOSED FRONT WITH COVER
- MOLDED WOOD
- TOP-TITE® HINGES WITH CORROSION-FREE PLASTIC NUT AND BOLT

Ring thickness is 13/16" Ring thickness including the bumper is 1-1/16" Height of the seat with cover is 2-5/8"