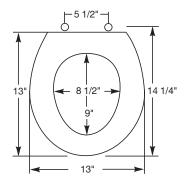

## **MODEL TC50TTA**

- TRAILER OR MARINE BOWLS, CLOSED FRONT WITH COVER
- MOLDED WOOD
- TOP-TITE® HINGES WITH CORROSION-FREE PLASTIC NUT AND BOLT

Ring thickness is 13/16" Ring thickness including the bumper is 1-1/16" Height of the seat with cover is 2-5/8"