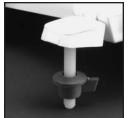

## **MODEL TC50TTA**

- TRAILER OR MARINE BOWLS, CLOSED FRONT WITH COVER
- MOLDED WOOD
- TOP-TITE® HINGES WITH CORROSION-FREE PLASTIC NUT AND BOLT

Ring thickness is 13/16" Ring thickness including the bumper is 1-1/16" Height of the seat with cover is 2-5/8"