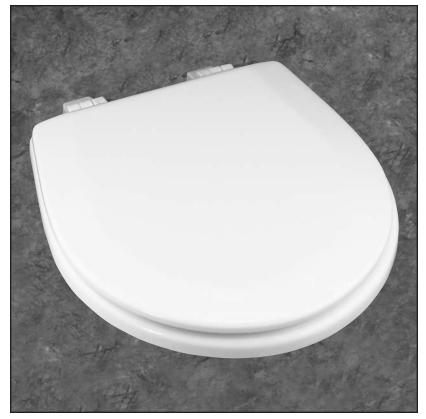

Seats shall be No. TC50TTA as manufactured by Church Seats. Seats shall be molded wood, multi-coat enamel finish with closed front and cover for small trailer, marine bowls or portable toilets. Feature color-matched bumpers and Top-Tite® hinge, with corrosion-free plastic nut and bolt. Color to be white.