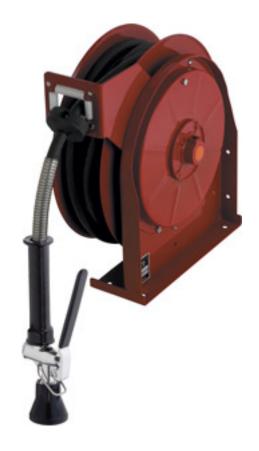

### **Product Type**

Wall Mounted Single Hole Hose Reels Hose Reel Assembly

#### **Features & Specifications**

- Single Hole Hose Reels
- 2.5 GPM @ 60 PSI
- 3/8" NPT Female Thread Inlet
- Retractable 35 Ft. x 3/8" I.D. Rubber Hose

#### **Architect/Engineer Specification**

Chicago Faucets No. 537-NF, Wall Mounted Single Hole Hose Reels Hose Reel Assembly. 2.5 GPM @ 60 PSI Hose Reel Spray Valve Spray. 3/8" NPT Female Thread Inlet. Retractable 35 Ft. x 3/8" I.D. Rubber Hose. .