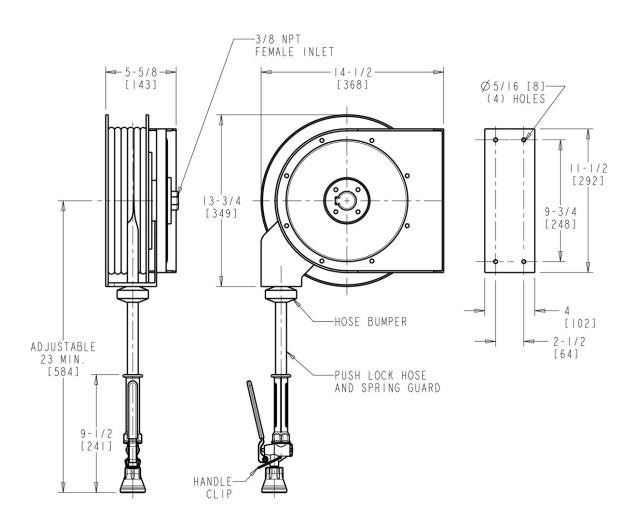

### **Product Type**

Wall Mounted Single Hole Hose Reels Hose Reel Assembly

#### **Features & Specifications**

- Single Hole Hose Reels
- 2.5 GPM @ 60 PSI
- 3/8" NPT Female Thread Inlet
- Retractable 35 Ft. x 3/8" I.D. Rubber Hose

#### **Architect/Engineer Specification**

Chicago Faucets No. 537-NF, Wall Mounted Single Hole Hose Reels Hose Reel Assembly. 2.5 GPM @ 60 PSI Hose Reel Spray Valve Spray. 3/8" NPT Female Thread Inlet. Retractable 35 Ft. x 3/8" I.D. Rubber Hose. .