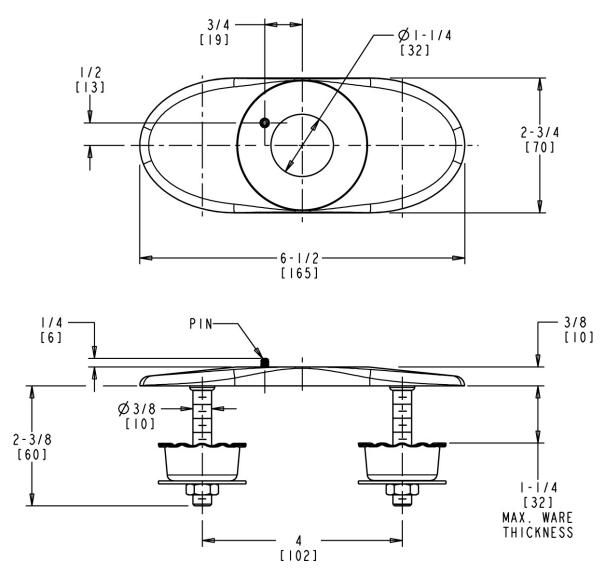

## **Product Type**

Cover Plate 4" Cover Plate with Locating Pin and Mounting Hardware

#### **Architect/Engineer Specification**

Chicago Faucets No. 240.627.21.1, Cover Plate 4" Cover Plate with Locating Pin and Mounting Hardware..