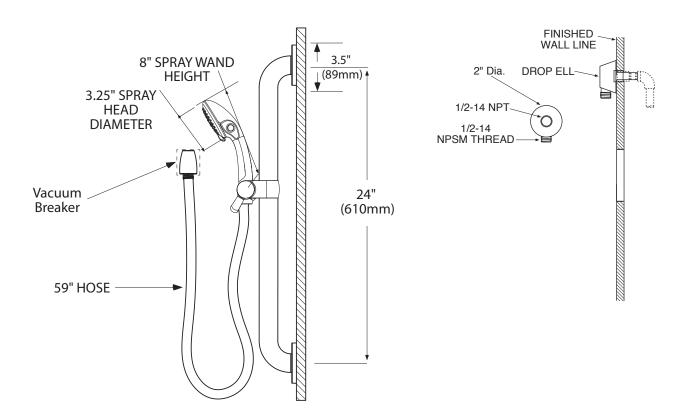

4 Chrome 40124BN Brushed Nickel



# Capstone 3F Handheld Shower with Grab Bar/Slide Bar

## **DESCRIPTION**

- · Various finishes identified by suffix
- Handshower
- 59" metal hose
- · Vacuum breaker
- · Grab Bar/Slide Bar
- Drop ell

#### **OPERATION**

- Three function: massage, full and pause control
- · Grab Bar/Slide Bar with adjustable lever

#### **FLOW**

• Designed to deliver 1.5 gpm (5.7 L/min) max. at 80 psi

## **STANDARDS**

- Designed and manufactured to comply with the applicable requirements of WaterSense®, ASME A112.18.1/CSA B-125.1, ASSE 1014 and all applicable specifications referenced therein
- Features ADA compliant handheld shower
- Grab Bar/Slide Bar meets ANSI standard 250lb pull test

## **WARRANTY**

· 10 year warranty against materials or manufacturing defects



# **CRITICAL DIMENSIONS**

(DO NOT SCALE)