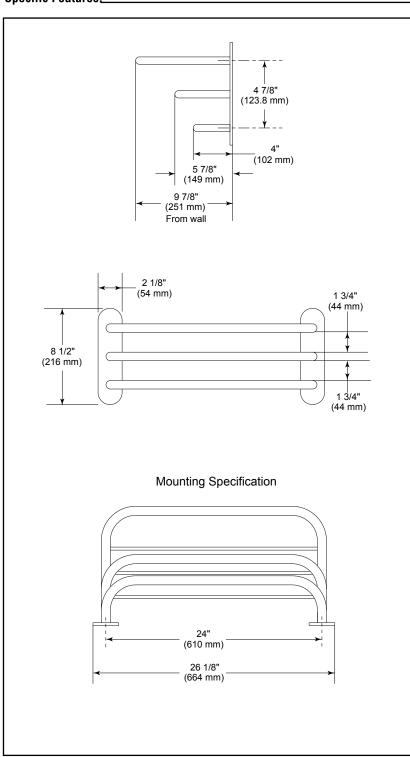

## STANDARD SPECIFICATIONS

- Stainless steel towel shelf with two bars.
- Concealed mounting.
- Wood blocking is preferable behind all wall surfaces. If wood blocking is not available, the following fasteners are suggested: Tile/Masonry-Plastic or lead Anchors Plaster/drywall-Toggle bolts.
- Mounting hardware and mounting template included with product.