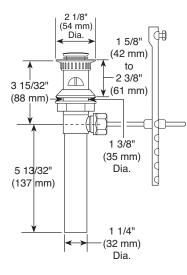

## **STANDARD SPECIFICATIONS**

- Maximum 1.20 qpm @ 60 psi, 4.54 L/min @ 414 kPa.
- Two handle lavatory faucet for exposed mounting on 3 hole sinks with 4" centers.
- The fully replaceable, washerless valve design rotates from the full-off position to the full-on position in 90°.
- The valve stems on the hot and cold stems are interchangeable.
- 1/2" 14 NPSM threaded male inlet shanks.
- Plastic pop-up type fitting with plated flange and stopper.