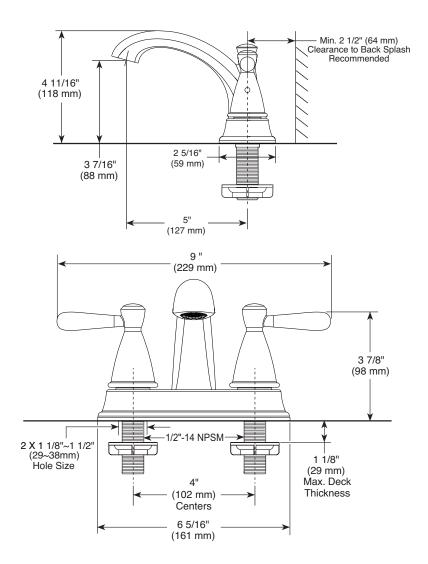

## **STANDARD SPECIFICATIONS**

- Maximum 1.20 qpm @ 60 psi, 4.54 L/min @ 414 kPa.
- Two handle lavatory faucet for exposed mounting on 3 hole sinks with 4" centers.
- The fully replaceable, washerless valve design rotates from the full-off position to the full-on position in 90°.
- The valve stems on the hot and cold stems are interchangeable.
- 1/2" 14 NPSM threaded male inlet shanks.
- Plastic pop-up type fitting with plated flange and stopper.