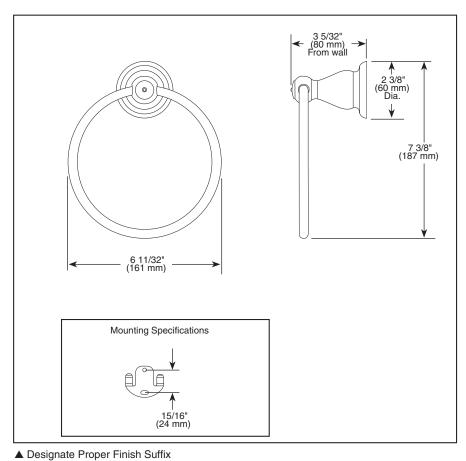

## **STANDARD SPECIFICATIONS:**

- Wood blocking is preferable behind all wall surfaces. If wood blocking is not available, the following fasteners are suggested: Tile/Masonry-Plastic Anchors, Plaster/Drywall-Toggle bolts.
- Mounting hardware included with product.