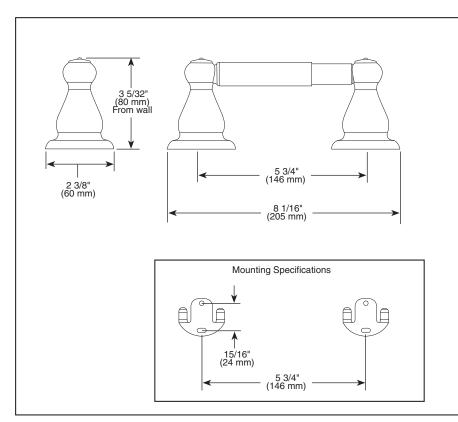

## **STANDARD SPECIFICATIONS:**

- Wood blocking is preferable behind all wall surfaces. If wood blocking is not available, the following fasteners are suggested: Tile/Masonry-Plastic Anchors, Plaster/Drywall-Toggle bolts.
- Mounting hardware and mounting template included with product.