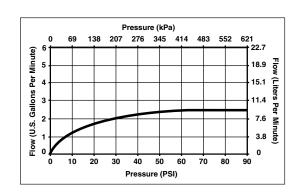

tainless steel plate and 180° rotation, with replaceable non-metallic seats operating in stainless steel lined sockets.
- All operating parts shall be replaceable from the top.
- 1/2"-14 NPSM threaded female inlets and outlets.
- Do not install hot and cold inlet water supplies directly to transfer valve. Must be installed to another valve in order to control volume and temperature.
- Handshower includes double check valves for backflow prevention.

## **WARRANTY**

- Lifetime Faucet and Finish Limited Warranty to the original consumer purchaser to be free from defects in material and workmanship.
- 5 Year Limited Warranty for usage in all industrial, commercial and business applications.





## **COMPLIES WITH:**

Indicates compliance to

□ ICC/ANSI A117.1 ■ ASME A112.18.1 / CSA B125.1