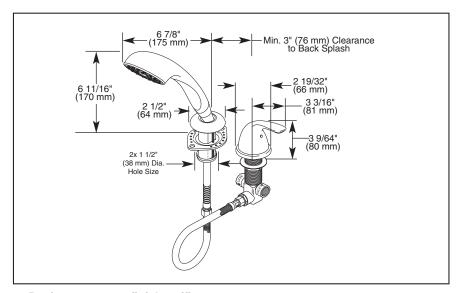

## **STANDARD SPECIFICATIONS:**

- Solid fabricated brass body.
- Ledge or wall mount transfer valve for maximum
  1 3/4" (44 mm) deck thickness.
- 69" (1753 mm) flexible hose.
- Control mechanism is a rotating cylinder type with stainless steel plate and 180° rotation, with replaceable non-metallic seats operating in stainless steel lined sockets.
- All operating parts shall be replaceable from the top.
- 1/2"-14 NPSM threaded female inlets and outlets.
- Do not install hot and cold inlet water supplies directly to transfer valve. Must be installed to another valve in order to control volume and temperature.
- Handshower includes double check valves for backflow prevention.