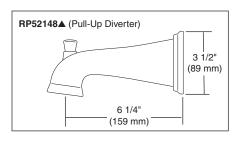

# TUB AND SHOWER FAUCET TRIM

- Dryden<sup>™</sup> Bath Collection
- Valve Only (T14051)
- Shower Only (T14251)
- Tub/Shower (T14451)