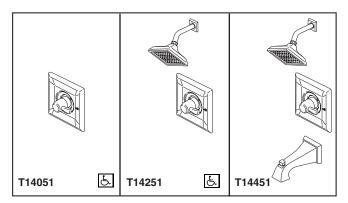

# TUB AND SHOWER FAUCET TRIM

- Dryden<sup>™</sup> Bath Collection
- Valve Only (T14051)
- Shower Only (T14251)
- Tub/Shower (T14451)