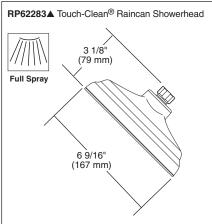

# TUB AND SHOWER FAUCET TRIM

- Dryden<sup>™</sup> Bath Collection
- Valve Only (T14051)
- Shower Only (T14251)
- Tub/Shower (T14451)