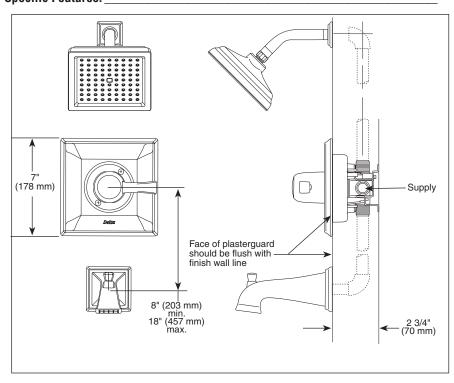

### Specific Features:

#### **STANDARD SPECIFICATIONS:**

- Monitor<sup>®</sup> 14 Series pressure balanced bath mixing valve with Scald-Guard<sup>®</sup>.
- Maintains a balanced pressure of hot and cold water even when a valve is turned on or off elsewhere in the system.
- For use with MultiChoice® Universal rough valve body. (R10000 Series)
- Back-to-back installation capability.
- Solid brass forged body.
- Temperature only controlled with handle.
- Field adjustable to limit handle rotation into hot water zone.
- 120° maximum handle rotation.
- All parts replaceable from the front of the valve.