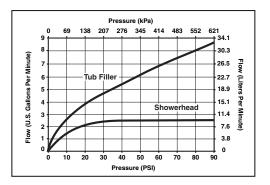

ins a balanced pressure of hot and cold water even when a valve is turned on or off elsewhere in the system.
- For use with MultiChoice® Universal rough valve body. (R10000 Series)
- Back-to-back installation capability.
- Solid brass forged body.
- Temperature only controlled with handle.
- Field adjustable to limit handle rotation into hot water zone.
- 120° maximum handle rotation.
- All parts replaceable from the front of the valve.

#### **WARRANTY**

- Lifetime Faucet and Finish Limited Warranty to the original consumer purchaser to be free from defects in material and workmanship.
- 5 Year Limited Warranty for usage in all industrial, commercial and business applications.

## **COMPLIES WITH:**

- ASME A112.18.1 / CSA B125.1
- ASSE 1016

Indicates compliance to ICC/ANSI A117.1