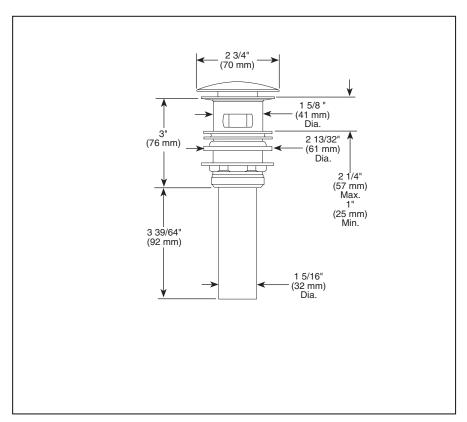

| <b>O</b> DELTA:      |
|----------------------|
| PUSH POP<br>ASSEMBLY |

■ Push Pop Assembly With Overflow Holes

| Submitted Model No.: |  |
|----------------------|--|
| Specific Features:   |  |

## **STANDARD SPECIFICATIONS:**

- All metal construction push pop.
- Tailpiece chrome plated for all finishes.
- For use with sinks with overflow.