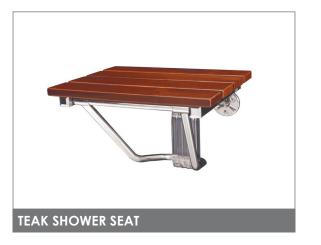

### **Teak Shower Seat**

#### Features:

- Natural teak wood with polyurethane top coat for superior water resistance
- Designed to mount onto existing surface
- Requires special reinforced mounting
- Weight capacity of 250 lbs. when installed properly
- Stainless steel hardware
- Seat folds-up
- Professional installation required

| Model Number | Product Size, in.<br>D x W x H |
|--------------|--------------------------------|
| SHST-01-TK   | 12 x 15 x 1                    |