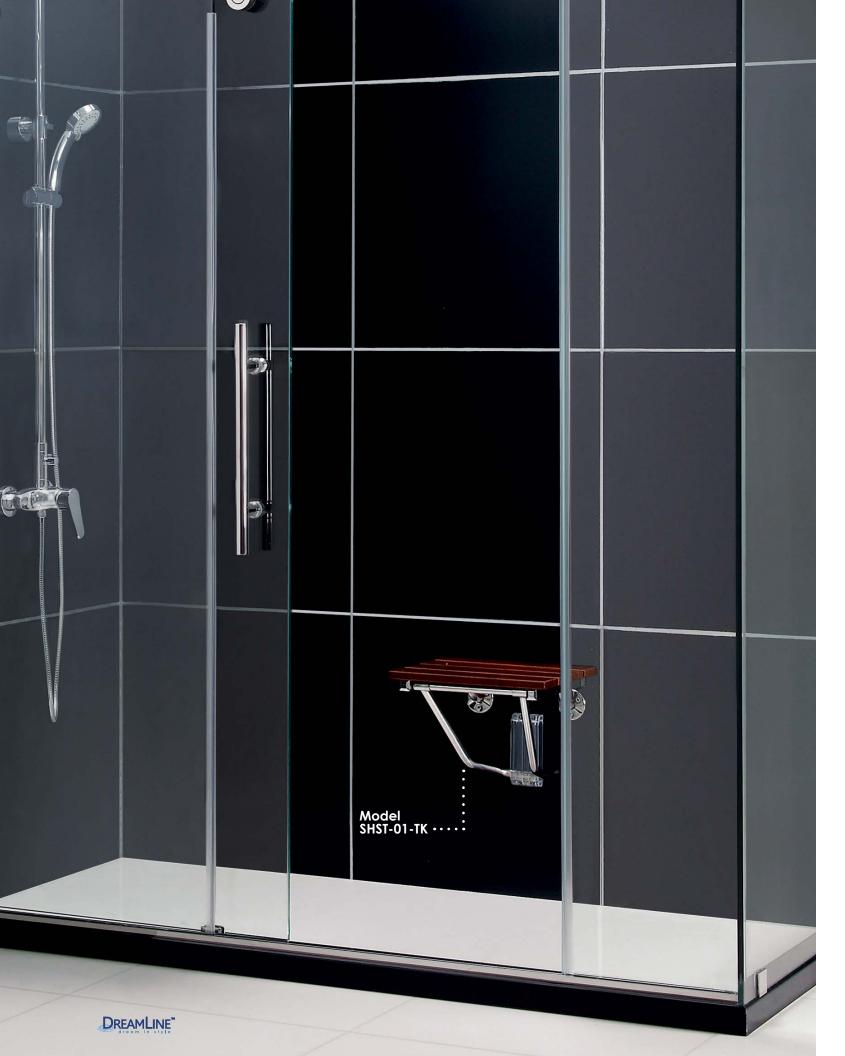

# **Shower Seats**

Create a convenient and safe place to sit in your shower space with a Folding Shower Seat from DreamLine<sup>TM</sup>. With an innovative and compact design, you can easily fold the seat down while showering or dressing and then fold it up and away for extra space when not in use. The seat is offered in a choice of teak wood or plastic. The natural teak wood has a rich color that will add warmth to the feel of your space, while the plastic version provides a practical and durable option.

| Model Number | Product Size, in.<br>D x W x H |
|--------------|--------------------------------|
| SHST-01-TK   | 12 x 15 x 1                    |