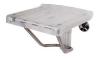

## **Plastic Shower Seat**

#### Features:

- Durable plastic material
- Designed to mount onto existing surface
- Requires special reinforced mounting
- Weight capacity of 250 lbs. when installed properly
- Stainless steel hardware
- Seat folds-up
- Professional installation required