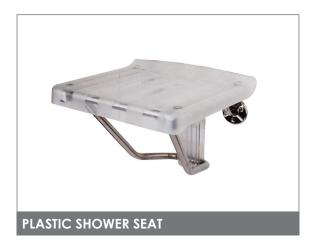

## **Plastic Shower Seat**

#### Features:

- Durable plastic material
- Designed to mount onto existing surface
- Requires special reinforced mounting
- Weight capacity of 250 lbs. when installed properly
- Stainless steel hardware
- Seat folds-up
- Professional installation required

| Model Number | Product Size, in.<br>D x W x H |
|--------------|--------------------------------|
| HST-01-PL    | 12 x 15 x 1                    |

<sup>\*</sup> Professional installation is required. Plumbing codes vary by state; DreamLine is not responsible for code compliance