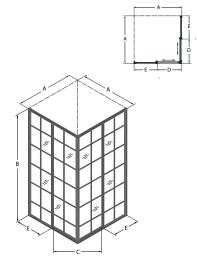

## French Corner<sup>™</sup>

Configuration 1

| SKU          | A<br>MODEL<br>WIDTH | B<br>MODEL<br>HEIGHT | C<br>ACCESS<br>WIDTH | D<br>DOOR<br>WIDTH | E<br>INLINE PANEL<br>WIDTH | G<br>MODEL<br>DEPTH | GLASS<br>PATTERN | -89<br>SATIN BLACK |
|--------------|---------------------|----------------------|----------------------|--------------------|----------------------------|---------------------|------------------|--------------------|
| SHEN-8134340 | 34 ½"               | 72"                  | 20 3/4"              | 17 7/8"            | 16 3/4"                    | 34 ½"               | Toulon           | _                  |

## French Corner Enclosure and Shower Base Kit

| KIT SKU    | OVERALL DIMENSIONS                           | BASE SKU<br>(Included) | BASE<br>COLOR | ENCLOSURE SKU<br>(Included) | GLASS<br>PATTERN | -09<br>SATIN BLACK |  |
|------------|----------------------------------------------|------------------------|---------------|-----------------------------|------------------|--------------------|--|
| DL-6789-09 | 36" x 36" x 74 <sup>3</sup> / <sub>4</sub> " | DLT-1036360            | Black         | SHEN-8134340                | Toulon           | _                  |  |