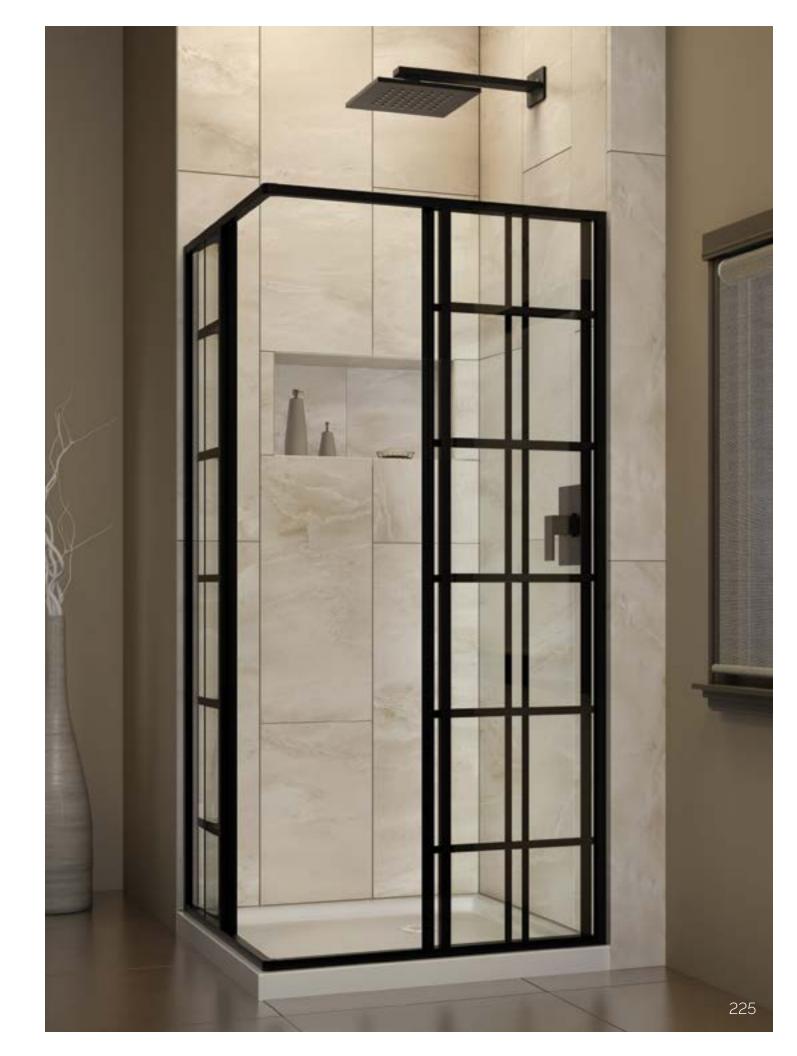

## French Corner™

Sliding Door

Satin Black

- 5/32" (4mm) thick ANSI certified clear tempered glass
- Anodized aluminum wall profiles allow  $\sp{1}\!\!/_2$  out-of-plumb adjustment per side
- Glass pattern is an application of black glaze, offering a unique style without the metal framing for easy maintenance.
- · Glass Pattern: Toulon

- Two sliding panels, with two stationary panels on sides meet to create corner walk through
- Full length magnetic door latch for water tight closure
- IMPORTANT! All measurements should be taken only AFTER walls are finished (tile, back walls, etc.)
- · Professional installation is recommended

## French Corner<sup>™</sup>

Configuration 1

| SKU          | A<br>MODEL<br>WIDTH | B<br>MODEL<br>HEIGHT | C<br>ACCESS<br>WIDTH | D<br>DOOR<br>WIDTH | E<br>INLINE PANEL<br>WIDTH | G<br>MODEL<br>DEPTH | GLASS<br>PATTERN | -89<br>SATIN BLACK |
|--------------|---------------------|----------------------|----------------------|--------------------|----------------------------|---------------------|------------------|--------------------|
| SHEN-8134340 | 34 ½"               | 72"                  | 20 3/4"              | 17 7/8"            | 16 3/4"                    | 34 ½"               | Toulon           | _                  |