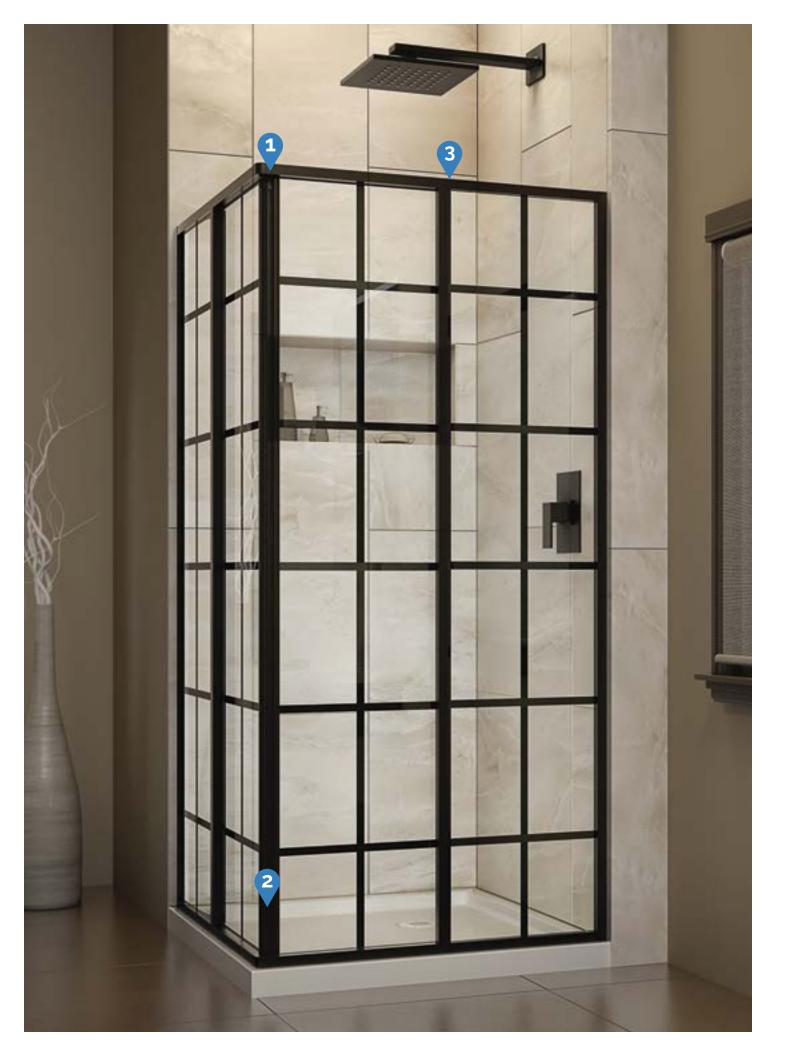

## French Corner™

Sliding Door

Satin Black

- 5/32" (4mm) thick ANSI certified clear tempered glass
- Anodized aluminum wall profiles allow  $\sp{1}\!\!/_2$  out-of-plumb adjustment per side
- Glass pattern is an application of black glaze, offering a unique style without the metal framing for easy maintenance.
- · Glass Pattern: Toulon

- Two sliding panels, with two stationary panels on sides meet to create corner walk through
- Full length magnetic door latch for water tight closure
- IMPORTANT! All measurements should be taken only AFTER walls are finished (tile, back walls, etc.)
- · Professional installation is recommended