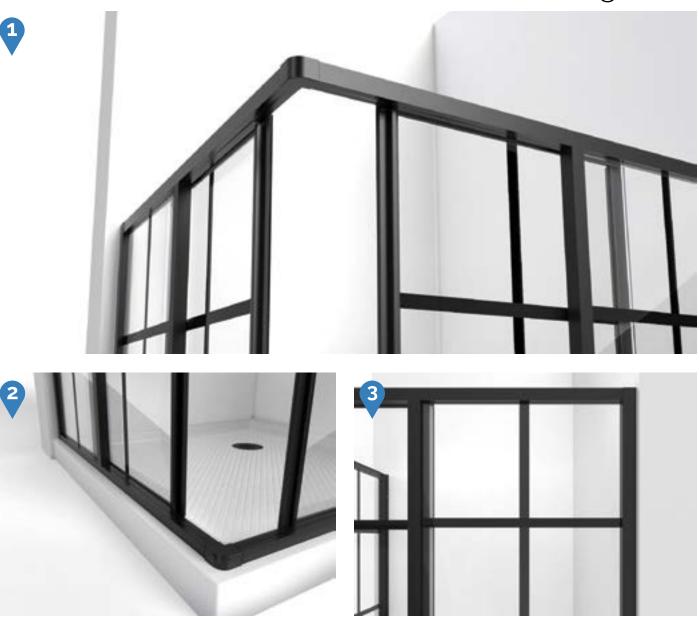

## French Corner™

Sliding Door

Satin Black

- 5/32" (4mm) thick ANSI certified clear tempered glass
- Anodized aluminum wall profiles allow  $\sp{1}\!\!/_2$  out-of-plumb adjustment per side
- Glass pattern is an application of black glaze, offering a unique style without the metal framing for easy maintenance.
- · Glass Pattern: Toulon

- Two sliding panels, with two stationary panels on sides meet to create corner walk through
- Full length magnetic door latch for water tight closure
- IMPORTANT! All measurements should be taken only AFTER walls are finished (tile, back walls, etc.)
- · Professional installation is recommended