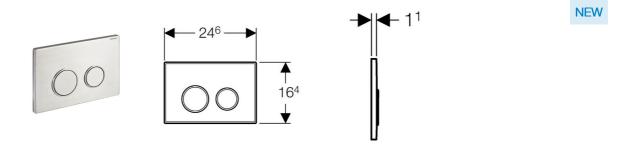

# Geberit actuator plate Sigma20 for dual flush

### Technical data

| Actuation force  | < 20            | N |
|------------------|-----------------|---|
| Product material | Stainless steel |   |