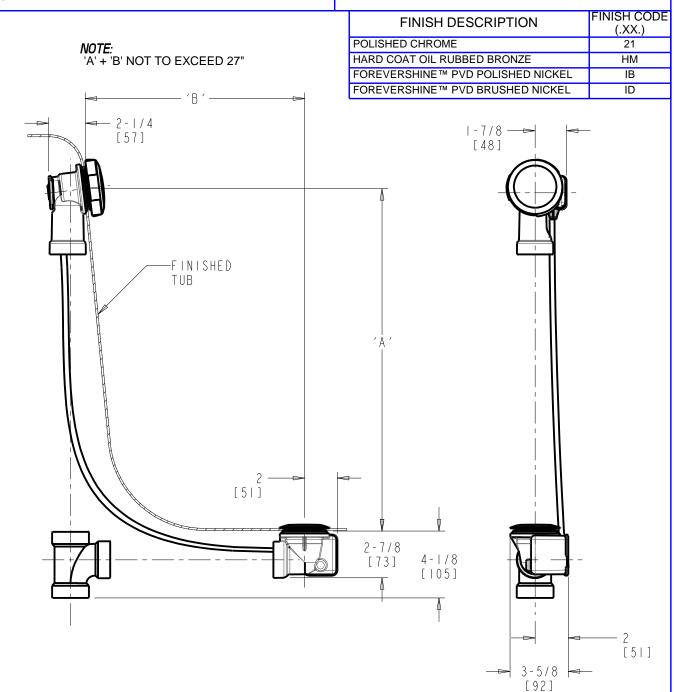

## **TECHNICAL DATA**

- TURN CONTROL CABLE-OPERATED BATH WASTE AND OVERFLOW
- WITH DECORATIVE TRIM KIT
- FITS MOST TUBS 17"-24" DEEP
- 1-1/2" ABS SCHEDULE 40 (NOT INCLUDED)
- FITS TUB WALL THICKNESS 1/16" TO 5/16"
- 2" DIA. DRAIN HOLE OPENING
- 2" TO 2-1/2" DIA. OVERFLOW HOLE OPENING

- METAL TURN HANDLE & PLUNGER; FINISHED AS SPECIFIED ABOVE
- STAINLESS STEEL STRAINER
- 27" TEFLON® COATED STAINLESS STEEL CABLE
- INSTALLATION TOOL INCLUDED
- ASME A112.18.2/CSA B125.2 COMPLIANT