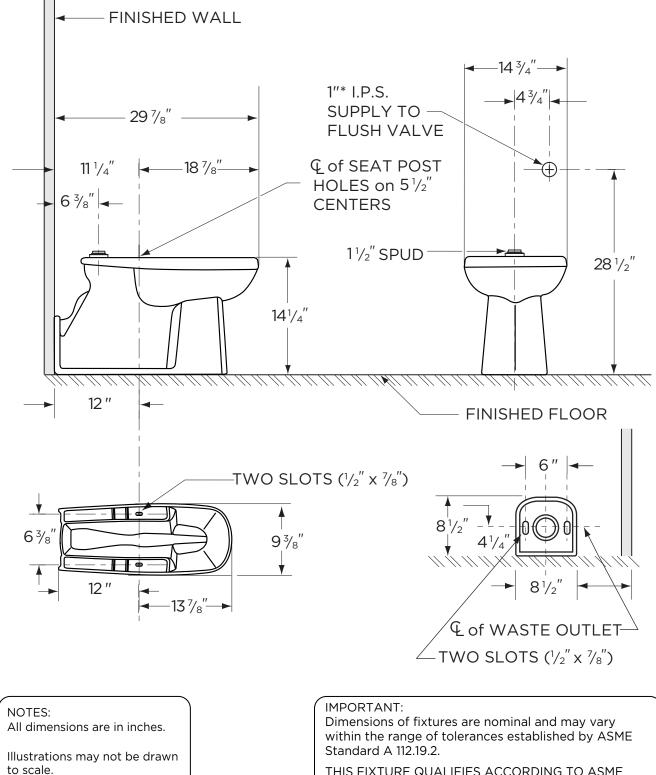

## **Dimensions:**

| Height                                               |
|------------------------------------------------------|
| Width14 3/4"                                         |
| Depth                                                |
| Rough-in(vertical)4 1/4"                             |
| Water Surface from Rim4 $1/2''$                      |
| Trapway(min)2"                                       |
| Water Surface13 $^{3}\!/_{4}''$ x 10 $^{3}\!/_{4}''$ |
| Water Seal2 3/8"                                     |
| Shipping Weight 52.5 lbs                             |

## 1.6 gpf (6 Lpf) SPUD BOWL

THIS FIXTURE QUALIFIES ACCORDING TO ASME TEST PROCEDURES AS A LOW CONSUMPTION WATER CLOSET WITH AN AVERAGE CONSUMPTION OF 1.6 gpf (6 Lpf) OR LESS.