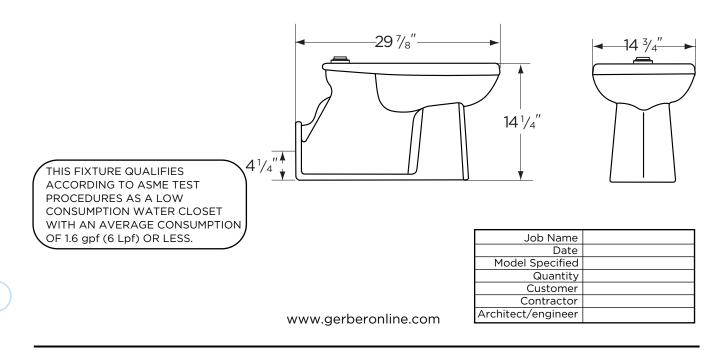

## **Dimensions:**

| Height                                               |
|------------------------------------------------------|
| Width14 3/4"                                         |
| Depth                                                |
| Rough-in(vertical)4 1/4"                             |
| Water Surface from Rim4 $1/2''$                      |
| Trapway(min)2"                                       |
| Water Surface13 $^{3}\!/_{4}''$ x 10 $^{3}\!/_{4}''$ |
| Water Seal2 3/8"                                     |
| Shipping Weight 52.5 lbs                             |

## 1.6 gpf (6 Lpf) SPUD BOWL

THIS FIXTURE QUALIFIES ACCORDING TO ASME TEST PROCEDURES AS A LOW CONSUMPTION WATER CLOSET WITH AN AVERAGE CONSUMPTION OF 1.6 gpf (6 Lpf) OR LESS.