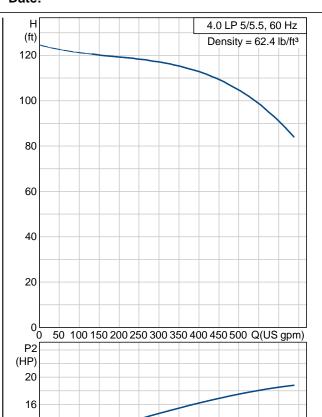

Company name: Created by: Phone: Fax: -

Date:

| Position | Count | Description Unit                                                                                                       |                                                  |        |  |
|----------|-------|------------------------------------------------------------------------------------------------------------------------|--------------------------------------------------|--------|--|
|          | -1    | 4.0 LP 5/5.5 U-G-A-BUBE                                                                                                |                                                  | Oı     |  |
|          |       |                                                                                                                        | Product photo could vary from the actual product | reques |  |
|          |       |                                                                                                                        |                                                  |        |  |
|          |       | Product No.: 48790052 Single-stage centrifugal in-line single-head pump.                                               |                                                  |        |  |
|          |       |                                                                                                                        |                                                  |        |  |
|          |       | The in-line design with opposite suction and discharge ports enables mounting in pipework or on a concrete foundation. |                                                  |        |  |
|          |       | The shaft seal is a corrosion-resistant naintenance-free mechanical seal.                                              |                                                  |        |  |
|          |       | Liquid:                                                                                                                |                                                  |        |  |
|          |       | Liquid temperature range:<br>Density:                                                                                  | 32 284 °F<br>62.4 lb/ft³                         |        |  |
|          |       | Technical:                                                                                                             |                                                  |        |  |
|          |       | Rated flow:                                                                                                            | 537 US gpm                                       |        |  |
|          |       | Rated head: Actual impeller diameter:                                                                                  | 102 ft<br>5.51 in                                |        |  |
|          |       | Shaft seal:                                                                                                            | BUBE                                             |        |  |
|          |       | Materials:                                                                                                             |                                                  |        |  |
|          |       | Pump housing:                                                                                                          | Cast iron                                        |        |  |

Company name: Created by: Phone: Fax: Date: -

12

8

4

| Description                        | Value                                 |  |
|------------------------------------|---------------------------------------|--|
| Product name:                      | 4.0 LP 5/5.5 U-G-A-BUBE<br>U-G-A BUBE |  |
| Product Number:                    | 48790052                              |  |
| EAN number:                        | 5700394562270                         |  |
|                                    |                                       |  |
| Technical:                         |                                       |  |
| Rated flow:                        | 537 US gpm                            |  |
| Rated head:                        | 102 ft                                |  |
| Actual impeller diameter:          | 5.51 in                               |  |
| Shaft seal:                        | BUBE                                  |  |
| Pump version:                      | U                                     |  |
| Model:                             | С                                     |  |
| Mariantala                         |                                       |  |
| Materials:                         | 01'                                   |  |
| Pump housing:                      | Cast iron<br>EN-JL1040                |  |
|                                    | ASTM 35 B - 40 B                      |  |
| Impollor                           | Stainless steel                       |  |
| Impeller:                          | DIN WNr. 1.4301                       |  |
|                                    | AISI 304                              |  |
| Material code:                     | A A A                                 |  |
| iviaterial code.                   | <u> </u>                              |  |
| Installation:                      |                                       |  |
| Max pressure at stated temperature | 145 psi / 288 °F                      |  |
|                                    | 232 psi / 212 °F                      |  |
| Flange standard:                   | ANSI                                  |  |
| Connect code:                      | G                                     |  |
| Pipe connection:                   | 4"                                    |  |
| Pressure stage:                    | 125 Lb.                               |  |
|                                    |                                       |  |
| Liquid:                            |                                       |  |
| Liquid temperature range           | 32 284 °F                             |  |
| Density:                           | 62.4 lb/ft <sup>3</sup>               |  |
|                                    |                                       |  |
| Electrical data:                   |                                       |  |
| Number of poles:                   | 2                                     |  |
| Power (P2) required by pump        | 20.1 HP                               |  |
| Main frequency:                    | 60 Hz                                 |  |
| Others                             |                                       |  |
| Others:                            | 101 lb                                |  |
| Gross weight:                      | 181 lb                                |  |
| Shipping volume:                   | 10.6 ft <sup>3</sup>                  |  |
| Sales region:                      | Namreg                                |  |