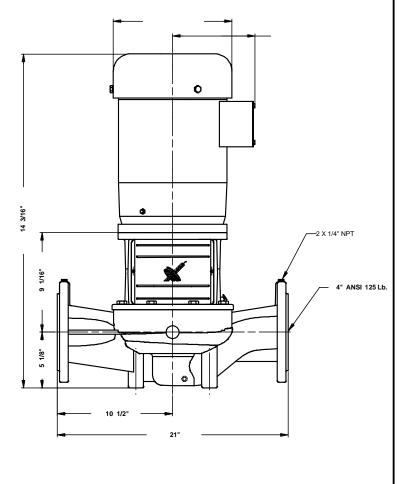

Installation:

Impeller:

Max pressure at stated temperature: 145 psi / 288 °F

232 psi / 212 °F

EN-JL1040 ASTM 35 B - 40 B

**AISI 304** 

Stainless steel DIN W.-Nr. 1.4301

Flange standard: ANSI
Pipe connection: 4"
Pressure stage: 125 Lb.

## 48790052 4.0 LP 5/5.5 60 Hz

Note! All units are in [mm] unless others are stated. Disclaimer: This simplified dimensional drawing does not show all details.