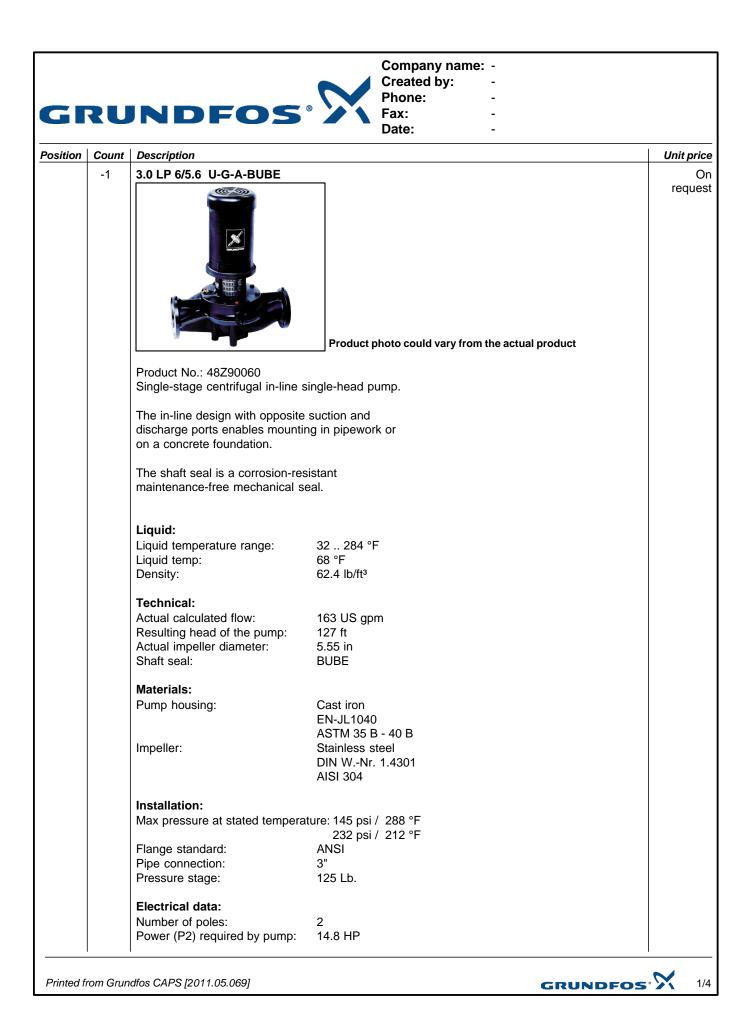

| GI        | ZU       | INDFO                    | s X                  | Company name: -<br>Created by: -<br>Phone: -<br>Fax: -<br>Date: - |            |
|-----------|----------|--------------------------|----------------------|-------------------------------------------------------------------|------------|
| Position  | Count    | Description              |                      |                                                                   | Unit price |
|           |          | Main frequency:          | 60 Hz                |                                                                   |            |
|           |          | Others:                  |                      |                                                                   |            |
|           |