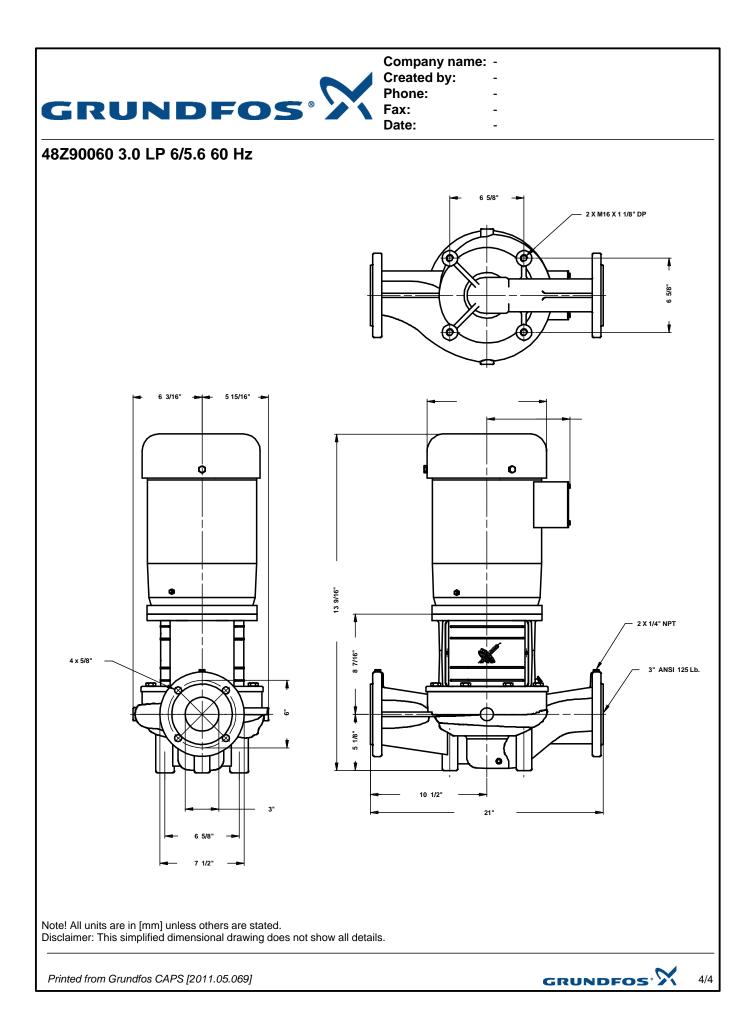

|
| Others                                |                         | - 7.02 -                                                          |
| Others:                               | 4.40 \                  | -                                                                 |
| Gross weight:                         | 146 lb                  | -                                                                 |
| Shipping volume:<br>Sales region:     | 10.6 ft <sup>3</sup>    | -                                                                 |
|                                       | Namreg                  | -                                                                 |

Printed from Grundfos CAPS [2011.05.069]

GRUNDFOS 3/4