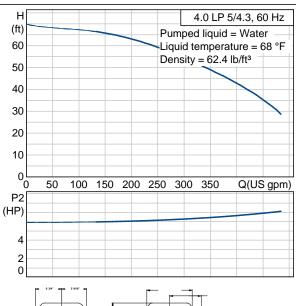

Technical:

Actual calculated flow: 352 US gpm
Resulting head of the pump: 48.9 ft
Actual impeller diameter: 4.33 in
Shaft seal: BUBE

Materials:

Pump housing: Cast iron EN-JL1040

ASTM 35 B - 40 B

Impeller: Stainless steel

DIN W.-Nr. 1.4301

**AISI 304** 

Installation:

Max pressure at stated temperature: 145 psi / 288 °F

232 psi / 212 °F

Flange standard: ANSI
Pipe connection: 4"
Pressure stage: 125 Lb.

Electrical data:

Number of poles: 2
Power (P2) required by pump: 7.38 HP

Company name: Created by: Phone: Fax: Date: -

| -                                  |                                       |
|------------------------------------|---------------------------------------|
| Description                        | Value                                 |
| Product name:                      | 4.0 LP 5/4.3 U-G-A-BUBE<br>U-G-A BUBE |
| Product Number:                    | 48Z90063                              |
| EAN number:                        | 5700394561716                         |
| Technical:                         |                                       |
| Actual calculated flow:            | 352 US gpm                            |
| Resulting head of the pump:        | 48.9 ft                               |
| Actual impeller diameter:          | 4.33 in                               |
| Shaft seal:                        | BUBE                                  |
| Pump version:                      | U                                     |
| Model:                             | С                                     |
| Materials:                         |                                       |
| Pump housing:                      | Cast iron                             |
|                                    | EN-JL1040                             |
|                                    | ASTM 35 B - 40 B                      |
| Impeller:                          | Stainless steel                       |
|                                    | DIN WNr. 1.4301                       |
|                                    | AISI 304                              |
| Material code:                     | A                                     |
| Installation:                      |                                       |
| Max pressure at stated temperature | 145 psi / 288 °F                      |
|                                    | 232 psi / 212 °F                      |
| Flange standard:                   | ANSI                                  |
| Connect code:                      | G                                     |
| Pipe connection:                   | 4"                                    |
| Pressure stage:                    | 125 Lb.                               |
| Liquid:                            |                                       |
| Liquid temperature range           | 32 284 °F                             |
| Liquid temp:                       | 68 °F                                 |
| Density:                           | 62.4 lb/ft <sup>3</sup>               |
| Electrical data:                   |                                       |
| Number of poles:                   | 2                                     |
| Power (P2) required by pump        | 7.38 HP                               |
| Main frequency:                    | 60 Hz                                 |
| Others:                            |                                       |
| Gross weight:                      | 156 lb                                |
| Shipping volume:                   | 10.6 ft <sup>3</sup>                  |
| Sales region:                      | Namreg                                |
|                                    |                                       |