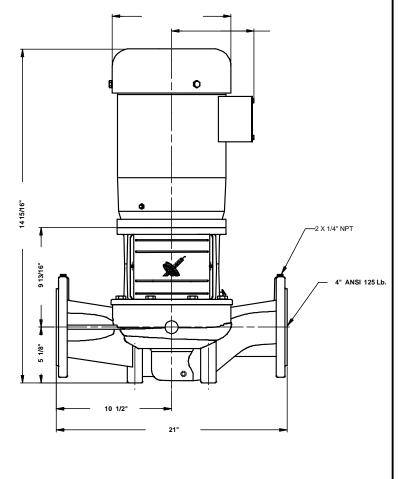

DIN W.-Nr. 1.4301

**AISI 304** 

Installation:

Max pressure at stated temperature: 145 psi / 288 °F

232 psi / 212 °F

Flange standard: ANSI
Pipe connection: 4"
Pressure stage: 125 Lb.

Electrical data:

Number of poles: 2
Power (P2) required by pump: 7.38 HP

## 48Z90063 4.0 LP 5/4.3 60 Hz

Note! All units are in [mm] unless others are stated. Disclaimer: This simplified dimensional drawing does not show all details.