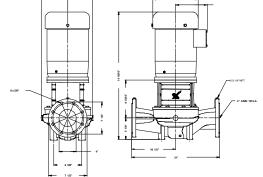

## 48Z90063 4.0 LP 5/4.3 60 Hz

Note! All units are in [mm] unless others are stated. Disclaimer: This simplified dimensional drawing does not show all details.