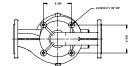

DIN W.-Nr. 1.4301

**AISI 304** 

Installation:

Max pressure at stated temperature: 145 psi / 288 °F

232 psi / 212 °F

Flange standard: ANSI
Pipe connection: 4"
Pressure stage: 125 Lb.

Electrical data:

Number of poles: 2
Power (P2) required by pump: 7.38 HP

Company name: Created by: Phone: Fax: Date: -

| -                                  |                                       |
|------------------------------------|---------------------------------------|
| Description                        | Value                                 |
| Product name:                      | 4.0 LP 5/4.3 U-G-A-BUBE<br>U-G-A BUBE |
| Product Number:                    | 48Z90063                              |
| EAN number:                        | 5700394561716                         |
| Technical:                         |                                       |
| Actual calculated flow:            | 352 US gpm                            |
| Resulting head of the pump:        | 48.9 ft                               |
| Actual impeller diameter:          | 4.33 in                               |
| Shaft seal:                        | BUBE                                  |
| Pump version:                      | U                                     |
| Model:                             | С                                     |
| Materials:                         |                                       |
| Pump housing:                      | Cast iron                             |
|                                    | EN-JL1040                             |
|                                    | ASTM 35 B - 40 B                      |
| Impeller:                          | Stainless steel                       |
|                                    | DIN WNr. 1.4301                       |
|                                    | AISI 304                              |
| Material code:                     | A                                     |
| Installation:                      |                                       |
| Max pressure at stated temperature | 145 psi / 288 °F                      |
|                                    | 232 psi / 212 °F                      |
| Flange standard:                   | ANSI                                  |
| Connect code:                      | G                                     |
| Pipe connection:                   | 4"                                    |
| Pressure stage:                    | 125 Lb.                               |
| Liquid:                            |                                       |
| Liquid temperature range           | 32 284 °F                             |
| Liquid temp:                       | 68 °F                                 |
| Density:                           | 62.4 lb/ft <sup>3</sup>               |
| Electrical data:                   |                                       |
| Number of poles:                   | 2                                     |
| Power (P2) required by pump        | 7.38 HP                               |
| Main frequency:                    | 60 Hz                                 |
| Others:                            |                                       |
| Gross weight:                      | 156 lb                                |
| Shipping volume:                   | 10.6 ft <sup>3</sup>                  |
| Sales region:                      | Namreg                                |
|                                    |                                       |