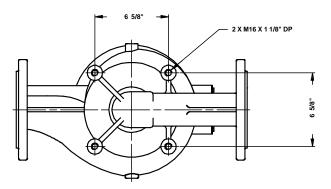

## 48Z90063 4.0 LP 5/4.3 60 Hz

Note! All units are in [mm] unless others are stated. Disclaimer: This simplified dimensional drawing does not show all details.