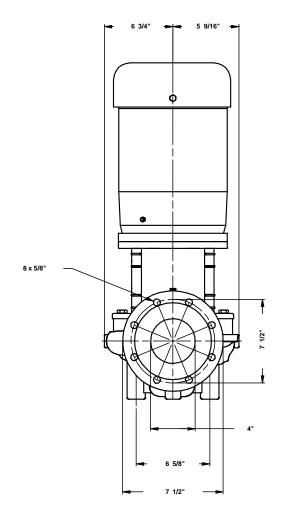

## 48Z90063 4.0 LP 5/4.3 60 Hz

Note! All units are in [mm] unless others are stated. Disclaimer: This simplified dimensional drawing does not show all details.