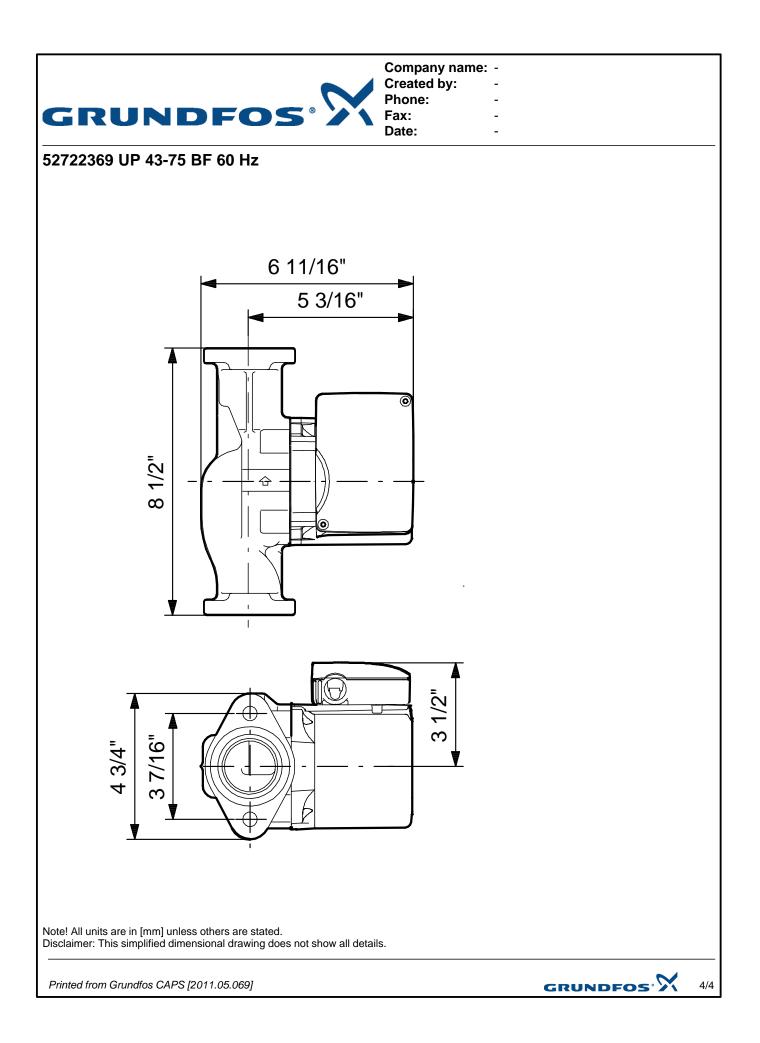

| GRUND                            | FOS®                    | Company name: -<br>Created by: -<br>Phone: -<br>Fax: -<br>Date: - |                      |
|----------------------------------|-------------------------|-------------------------------------------------------------------|----------------------|
| Deservicition                    | Value                   |                                                                   |                      |
| Description                      | Value                   | H UP 43-75 BF, (                                                  |                      |
| Product name:                    | UP 43-75 BF             | (ft) Density = 62.4                                               | 4 lb/ft <sup>3</sup> |
| Product Number:                  | 52722369                |                                                                   |                      |
| EAN number:                      | 5700391377365           | 20                                                                |                      |
|                                  |                         | 16                                                                |                      |
| Technical:                       |                         |                                                                   |                      |
| Speed Number:                    | 1                       | 12                                                                |                      |
| Max flow:                        | 40.9 US gpm             |                                                                   |                      |
| Head max:                        | 24.9 ft                 | 8                                                                 |                      |
| Maximum operating pressure       | 145 psi                 |                                                                   |                      |
| Approvals on nameplate:          | UL, CSA                 | 4                                                                 |                      |
|                                  |                         |                                                                   |                      |
| Materials:                       |                         |                                                                   |                      |
| Pump housing:                    | Bronze                  | 0 5 10 15 20 25 30 Q(U                                            | S gpm)               |
|                                  | DIN WNr. 2.1176.01      | P2                                                                |                      |
| Impeller:                        | Composite, PES          | (HP)                                                              |                      |
|                                  |                         | 0.12                                                              |                      |
| Installation:                    |                         | 0.08                                                              |                      |
| Maximum ambient temperature:     | 104 °F                  |                                                                   |                      |
| Ambient max at 176°F liquid      | 176 °F                  | 0.04                                                              |                      |
| Maximum operating pressure       | 145 psi                 | 0                                                                 |                      |
| Flange standard:                 | USA Oval                | —                                                                 |                      |
| Type of connection:              | Bronze Flange           |                                                                   |                      |
| Pipe connection:                 | 2 - Bolt Flange         | 6 11/16"                                                          |                      |
| Pressure stage:                  | 10                      | 5 3/16"                                                           |                      |
| Port-to-port length:             | 8 1/2 in                |                                                                   |                      |
|                                  | 0 1/2 111               |                                                                   |                      |
| Liquid:                          |                         |                                                                   |                      |
|                                  | 22 220 °E               |                                                                   |                      |
| Liquid temperature range         | 32 230 °F               |                                                                   |                      |
| Density:                         | 62.4 lb/ft <sup>3</sup> |                                                                   |                      |
|                                  |                         |                                                                   |                      |
| Electrical data:                 |                         |                                                                   |                      |
| Number of poles:                 | 2                       |                                                                   |                      |
| Max. power input:                | 220 W                   |                                                                   |                      |
| Rated power - P2:                | 0.161 HP                |                                                                   |                      |
| Main frequency:                  | 60 Hz                   |                                                                   |                      |
| Rated voltage:                   | 1 x 230 V               | 33                                                                |                      |
| Current in speed 3               | 1.07 A                  | 4 3/4"                                                            |                      |
| Capacitor size - run             | 2.5 μF/380 V            |                                                                   |                      |
| Insulation class (IEC 85):       | F                       |                                                                   |                      |
| Motor protection:                | CONTACT                 |                                                                   |                      |
| Thermal protec:                  | internal                |                                                                   |                      |
|                                  |                         | —                                                                 |                      |
| Controls:                        |                         |                                                                   |                      |
| Pos term box:                    | 9H                      |                                                                   |                      |
|                                  |                         |                                                                   |                      |
| Others:                          |                         |                                                                   |                      |
| Gross weight:                    | 15 lb                   |                                                                   |                      |
| 01035 พอเมาแ.                    | טו טו                   | —                                                                 |                      |
|                                  |                         |                                                                   |                      |
|                                  |                         |                                                                   |                      |
|                                  |                         |                                                                   |                      |
|                                  |                         |                                                                   |                      |
|                                  |                         |                                                                   |                      |
|                                  |                         |                                                                   |                      |
|                                  |                         |                                                                   |                      |
|                                  |                         |                                                                   |                      |
|                                  |                         |                                                                   |                      |
|                                  |                         |                                                                   |                      |
|                                  |                         |                                                                   |                      |
|                                  |                         |                                                                   |                      |
|                                  |                         |                                                                   |                      |
|                                  |                         |                                                                   |                      |
|                                  |                         | 1                                                                 |                      |
|                                  |                         |                                                                   |                      |
| Printed from Grundfos CAPS [2011 |                         |                                                                   |                      |