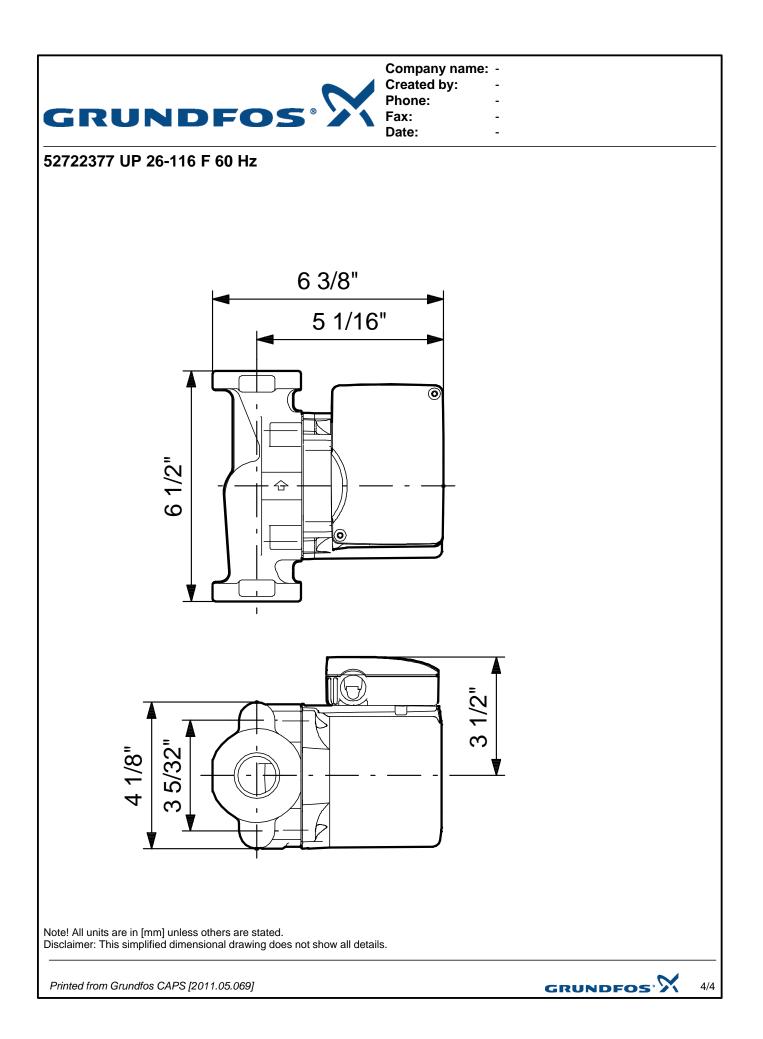

|                                        |                         | Company name: -<br>Created by: -       |
|----------------------------------------|-------------------------|----------------------------------------|
|                                        |                         | Phone: -                               |
| GRUND                                  | FOS°Ž                   | Fax: -                                 |
| GRUND                                  |                         | Date: -                                |
|                                        |                         |                                        |
| Description                            | Value                   | H UP 26-116 F, 60 Hz                   |
| Product name:                          | UP 26-116 F             | (ft) Density = 62.4 lb/ft <sup>3</sup> |
| Product Number:                        | 52722377                | 32                                     |
| EAN number:                            | 5700394446129           |                                        |
|                                        |                         | 28                                     |
| Technical:                             |                         | 24                                     |
| Speed Number:                          | 1                       | 20                                     |
| Max flow:                              | 37 US gpm               |                                        |
|                                        |                         | 16                                     |
| Head max:                              | 37.1 ft                 | 12                                     |
| Maximum operating pressure             | 145 psi                 |                                        |
| Approvals on nameplate:                | UL, CSA                 | 8                                      |
|                                        |                         | 4                                      |
| Materials:                             |                         |                                        |
| Pump housing:                          | Cast iron               | 0 5 10 15 20 25 30 Q(US gpm)           |
|                                        | EN-JL1030               | P2                                     |
|                                        | ASTM 30 B               | (HP)                                   |
| less all an                            |                         |                                        |
| Impeller:                              | Composite, PES          | 0.12                                   |
|                                        |                         | 0.08                                   |
| Installation:                          |                         |                                        |
| Maximum ambient temperature:           | 104 °F                  | 0.04                                   |
| Ambient max at 176°F liquid            | 176 °F                  | 0                                      |
| Maximum operating pressure             | 145 psi                 |                                        |
| Flange standard:                       | USA Oval                | —                                      |
|                                        |                         |                                        |
| Type of connection:                    | C.I. Flange             | <u>6 3/8"</u>                          |
| Pipe connection:                       | 2 - Bolt Flange         | 5 1/16"                                |
| Pressure stage:                        | 10                      |                                        |
| Port-to-port length:                   | 6 1/2 in                |                                        |
| · •                                    |                         |                                        |
| Liquid:                                |                         |                                        |
| Liquid temperature range               | 32 149 °F               |                                        |
|                                        |                         |                                        |
| Density:                               | 62.4 lb/ft <sup>3</sup> |                                        |
|                                        |                         |                                        |
| Electrical data:                       |                         |                                        |
| Number of poles:                       | 2                       |                                        |
| Max. power input:                      | 385 W                   |                                        |
| Rated power - P2:                      | 0.161 HP                |                                        |
| Main frequency:                        | 60 Hz                   |                                        |
| Rated voltage:                         | 1 x 230 V               |                                        |
| Current in aposed 2                    |                         |                                        |
| Current in speed 3                     | 1.8 A                   |                                        |
| Capacitor size - run                   | 2.5 µF/380 V            |                                        |
| Insulation class (IEC 85):             | F                       |                                        |
| Motor protection:                      | CONTACT                 |                                        |
| Thermal protec:                        | internal                |                                        |
|                                        |                         | —                                      |
| Controls:                              |                         | —                                      |
| Pos term box:                          | 9H                      | —                                      |
|                                        | 311                     | —                                      |
| Otheres                                |                         | —                                      |
| Others:                                |                         |                                        |
| One second she                         | 11.5 lb                 |                                        |
| Gross weight:                          |                         |                                        |
| •••••••••••••••••••••••••••••••••••••• | 11.5 lb                 |                                        |