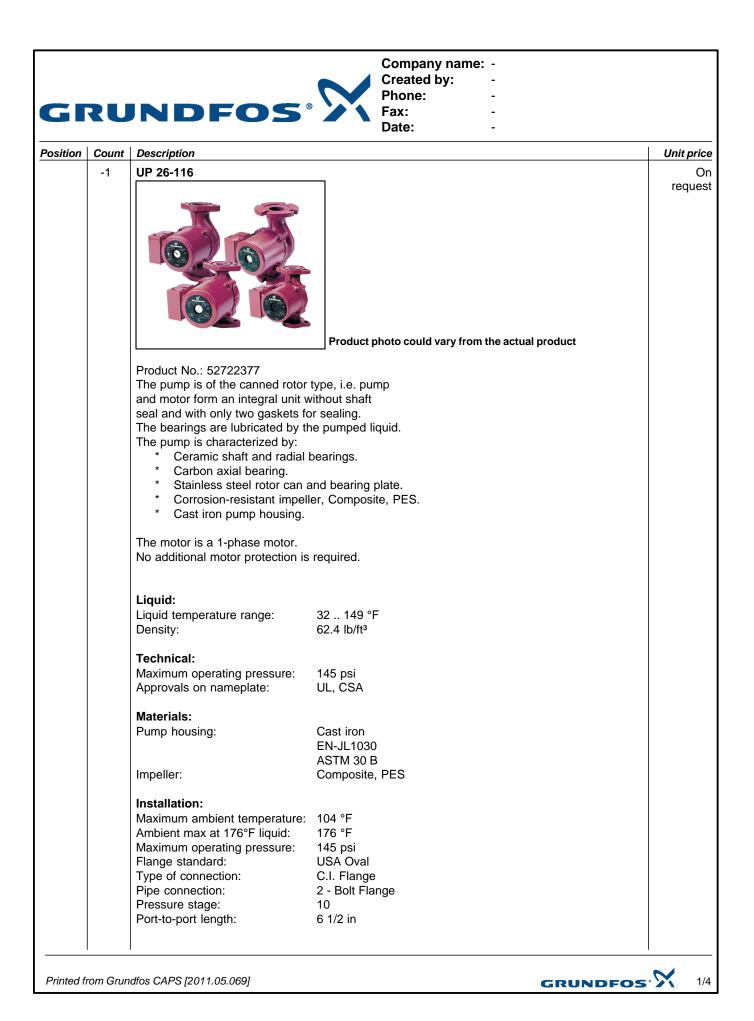

| GRU              | JNDFOS                    | • ×                                                                                 | Company name:-Created by:-Phone:-Fax:-Date:- |          |            |
|------------------|---------------------------|-------------------------------------------------------------------------------------|----------------------------------------------|----------|------------|
| Position Coun    | t Description             |                                                                                     |                                              |          | Unit price |
|                  |                           | 2<br>385 W<br>0.161 HP<br>60 Hz<br>1 x 230 V<br>1.8 A<br>2.5 μF/380<br>F<br>11.5 lb |                                              |          | Unit price |
|                  |                           |                                                                                     |                                              |          |            |
|                  |                           |                                                                                     |                                              |          |            |
| Printed from Gru | undfos CAPS [2011.05.069] |                                                                                     |                                              | GRUNDFOS | 2/4        |