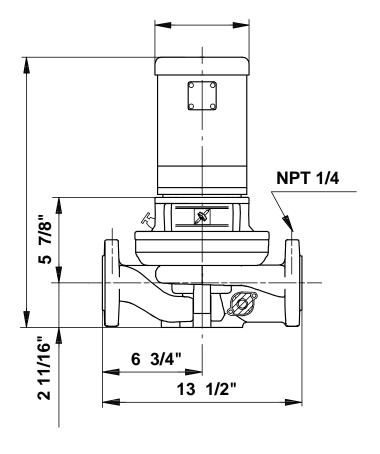

## 91122105 TP 32-160/2 60 Hz

Note! All units are in [mm] unless others are stated. Disclaimer: This simplified dimensional drawing does not show all details.