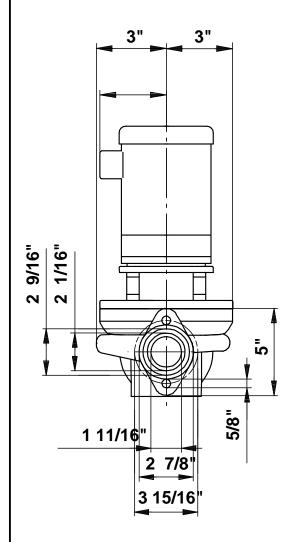

## 91122105 TP 32-160/2 60 Hz

Note! All units are in [mm] unless others are stated. Disclaimer: This simplified dimensional drawing does not show all details.