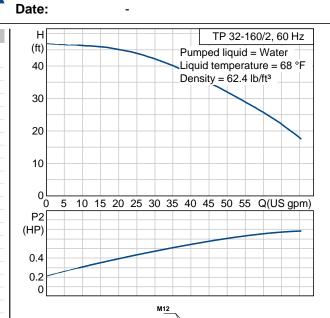

The shaft seal is a corrosion-resistant maintenance-free mechanical seal.

Liquid:

Liquid temperature range: 5 .. 284 °F Liquid temp: 5 .. 284 °F

Technical:

Actual calculated flow: 38.7 US gpm
Resulting head of the pump: 38.4 ft
Shaft seal: BUBE
Maximum operating pressure: 145 psi

| Description                 | Value                                |
|-----------------------------|--------------------------------------|
| Product name:               | TP 32-160/2 U-G-A-BUBE U-G-A<br>BUBE |
| Product Number:             | 91122105                             |
| EAN number:                 | 5700394584111                        |
|                             |                                      |
| Technical:                  |                                      |
| Actual calculated flow:     | 38.7 US gpm                          |
| Resulting head of the pump: | 38.4 ft                              |
| Head max:                   | 52.5 ft                              |
| Shaft seal:                 | BUBE                                 |
| Maximum operating pressure  | 145 psi                              |
| Pump version:               | U                                    |
|                             |                                      |
| Materials:                  |                                      |
| Pump housing:               | Cast iron                            |
|                             | EN-JL1040                            |
|                             | ASTM 25 B                            |
| Impeller:                   | Stainless steel                      |
|                             | DIN WNr. 1.4301                      |
|                             | AISI 304                             |
| Material code:              | A                                    |
|                             |                                      |
| Installation:               |                                      |
| Maximum operating pressure  | 145 psi                              |
| Flange standard:            | USA                                  |
| Connect code:               | G                                    |
| Pipe connection:            | 1 1/2"                               |
|                             |                                      |
| Liquid:                     |                                      |
| Liquid temperature range    | 5 284 °F                             |
| Liquid temp:                | 68 °F                                |
|                             |                                      |
| Electrical data:            |                                      |
| Number of poles:            | 2                                    |
| Power (P2) required by pump | 0.738 HP                             |
| Main frequency:             | 60 Hz                                |
|                             |                                      |
| Others:                     |                                      |
| Country code:               | Namreg                               |
|                             |                                      |