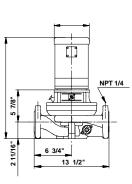

## 91122105 TP 32-160/2 60 Hz

Note! All units are in [mm] unless others are stated. Disclaimer: This simplified dimensional drawing does not show all details.