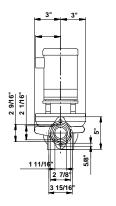

## 91122105 TP 32-160/2 60 Hz

Note! All units are in [mm] unless others are stated. Disclaimer: This simplified dimensional drawing does not show all details.