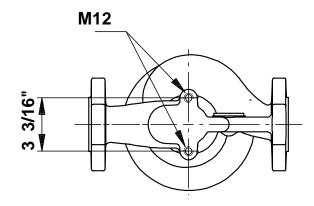

## 91122105 TP 32-160/2 60 Hz

Note! All units are in [mm] unless others are stated. Disclaimer: This simplified dimensional drawing does not show all details.