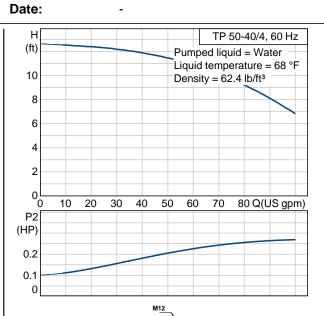

The shaft seal is a corrosion-resistant maintenance-free mechanical seal.

Liquid:

Liquid temperature range: 5 .. 284 °F Liquid temp: 5 .. 284 °F

Technical:

Actual calculated flow: 70.4 US gpm
Resulting head of the pump: 10.1 ft
Shaft seal: BUBE
Maximum operating pressure: 145 psi

Number of poles: 4

Power (P2) required by pump: 0.335 HP Main frequency: 0.335 HP

Company name: Created by: Phone: Fax: -

| Description                 | Value                               |
|-----------------------------|-------------------------------------|
| Product name:               | TP 50-40/4 U-G-Z-BUBE U-G-Z<br>BUBE |
| Product Number:             | 91122128                            |
| EAN number:                 | 5700394584340                       |
|                             |                                     |
| Technical:                  |                                     |
| Actual calculated flow:     | 70.4 US gpm                         |
| Resulting head of the pump: | 10.1 ft                             |
| Head max:                   | 13.1 ft                             |
| Shaft seal:                 | BUBE                                |
| Maximum operating pressure  | 145 psi                             |
| Pump version:               | U                                   |
|                             |                                     |
| Materials:                  |                                     |
| Pump housing:               | Bronze                              |
|                             | DIN WNr. 2.1093                     |
| Impeller:                   | Stainless steel                     |
|                             | DIN WNr. 1.4301                     |
|                             | AISI 304                            |
| Material code:              | Z                                   |
|                             |                                     |
| Installation:               |                                     |
| Maximum operating pressure  | 145 psi                             |
| Flange standard:            | USA                                 |
| Connect code:               | G                                   |
| Pipe connection:            | 2"                                  |
|                             |                                     |
| Liquid:                     |                                     |
| Liquid temperature range    | 5 284 °F                            |
| Liquid temp:                | 68 °F                               |
|                             |                                     |
| Electrical data:            |                                     |
| Number of poles:            | 4                                   |
| Power (P2) required by pump | 0.335 HP                            |
| Main frequency:             | 60 Hz                               |
|                             |                                     |
| Others:                     |                                     |
| Country code:               | Namreg                              |
|                             |                                     |