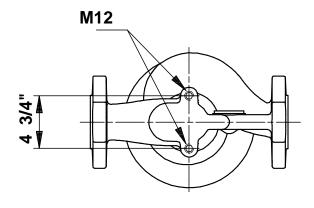

Company name: -

Created by: Phone:

Fax: Date:

91122128 TP 50-40/4 60 Hz

Note! All units are in [mm] unless others are stated. Disclaimer: This simplified dimensional drawing does not show all details.