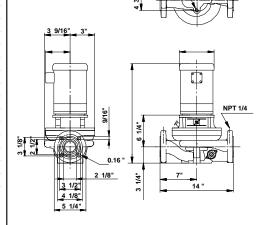

Company name: -

Created by: Phone:

Fax: Date:

91122128 TP 50-40/4 60 Hz

Note! All units are in [mm] unless others are stated. Disclaimer: This simplified dimensional drawing does not show all details.