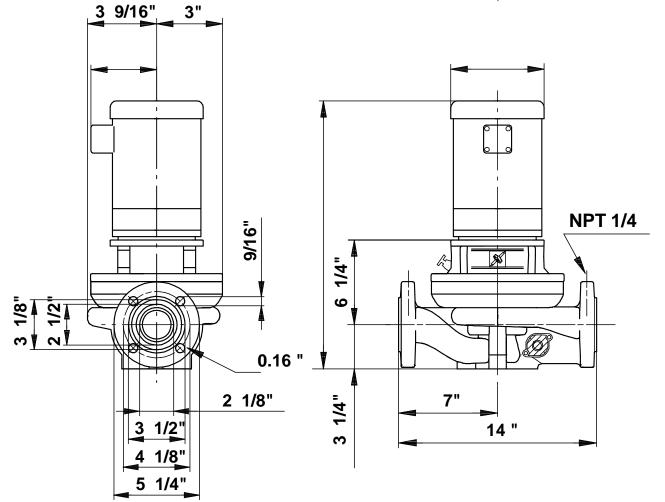

Company name: -

Created by: Phone:

Fax: Date:

91122128 TP 50-40/4 60 Hz

Note! All units are in [mm] unless others are stated. Disclaimer: This simplified dimensional drawing does not show all details.