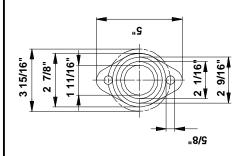

## 96402742 UPS 32-160 F B 60 Hz

Note! All units are in [mm] unless others are stated. Disclaimer: This simplified dimensional drawing does not show all details.

Printed from Grundfos CAPS [2011.05.069]