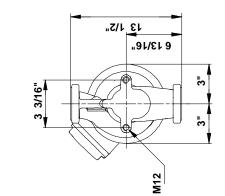

## 96402742 UPS 32-160 F B 60 Hz

Note! All units are in [mm] unless others are stated. Disclaimer: This simplified dimensional drawing does not show all details.

Printed from Grundfos CAPS [2011.05.069]