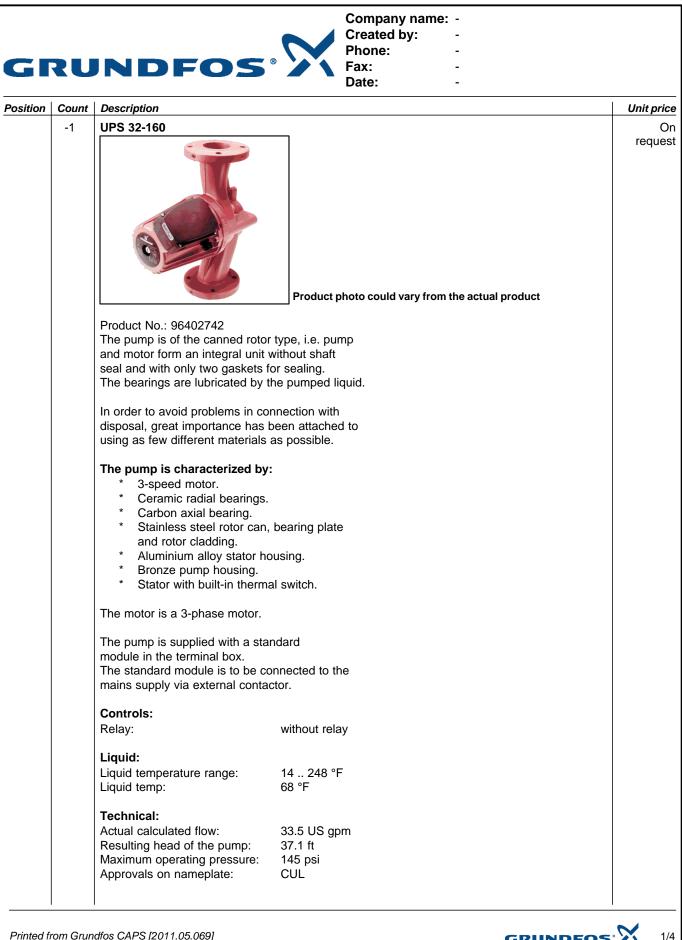

## Company name: -

Created by: Phone: Fax:

Date:

-

-

-

| Position | Count | Description                   |                      | Unit price |
|----------|-------|-------------------------------|----------------------|------------|
|          |       | Materials:                    |                      |            |
|          |       | Pump housing:                 | Bronze               |            |
|          |       |                               | DIN WNr. 2.1176.01   |            |
|          |       | Impeller:                     | Stainless steel      |            |
|          |       |                               | DIN WNr. 1.4301      |            |
|          |       |                               | AISI 304             |            |
|          |       | Installation:                 |                      |            |
|          |       | Range of ambient temperature: | 32 104 °F            |            |
|          |       | Maximum operating pressure:   | 145 psi              |            |
|          |       | Flange standard:              | USA Oval             |            |
|          |       | Type of connection:           | F                    |            |
|          |       | Pipe connection:              | 32                   |            |
|          |       | Pressure stage:               | 145 psi              |            |
|          |       | Port-to-port length:          | 13 1/2" mm           |            |
|          |       | Electrical data:              |                      |            |
|          |       | Power input in speed 2:       | 430 W                |            |
|          |       | Max. power input:             | 600 W                |            |
|          |       | Main frequency:               | 60 Hz                |            |
|          |       | Rated voltage:                | 3 x 460 V            |            |
|          |       | Current in speed 2:           | 0.63 A               |            |
|          |       | Current in speed 3:           | 0.98 A               |            |
|          |       | Cos phi in speed 2:           | 0,86                 |            |
|          |       | Cos phi:                      | 0,77                 |            |
|          |       | Enclosure class (IEC 34-5):   | X4D                  |            |
|          |       | Insulation class (IEC 85):    | F                    |            |
|          |       | Others:                       |                      |            |
|          |       | Net weight:                   | 42.1 lb              |            |
|          |       | Gross weight:                 | 48.7 lb              |            |
|          |       | Shipping volume:              | 2.08 ft <sup>3</sup> |            |
|          |       |                               |                      |            |
|          |       |                               |                      |            |
|          |       |                               |                      |            |
|          |       |                               |                      |            |
|          |       |                               |                      |            |
|          |       |                               |                      |            |
|          |       |                               |                      |            |
|          |       |                               |                      |            |
|          |       |                               |                      |            |
|          |       |                               |                      |            |
|          |       |                               |                      |            |
|          |       |                               |                      |            |
|          |       |                               |                      |            |
|          |       |                               |                      |            |
|          |       |                               |                      |            |
|          |       |                               |                      |            |
|          |       |                               |                      |            |
|          |       |                               |                      |            |
|          |       |                               |                      |            |
|          |       |                               |                      |            |
|          |       |                               |                      |            |
|          |       |                               |                      |            |
|          |       |                               |                      |            |