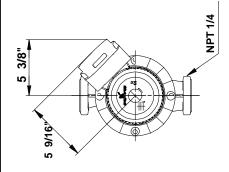

## 96402742 UPS 32-160 F B 60 Hz

Note! All units are in [mm] unless others are stated. Disclaimer: This simplified dimensional drawing does not show all details.

Printed from Grundfos CAPS [2011.05.069]