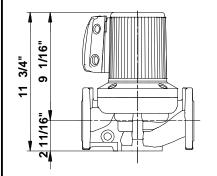

## 96402742 UPS 32-160 F B 60 Hz

Note! All units are in [mm] unless others are stated. Disclaimer: This simplified dimensional drawing does not show all details.

Printed from Grundfos CAPS [2011.05.069]