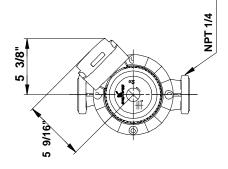

## 96402754 UPS 40-40 F B 60 Hz

Note! All units are in [mm] unless others are stated. Disclaimer: This simplified dimensional drawing does not show all details.

Printed from Grundfos CAPS [2011.05.069]