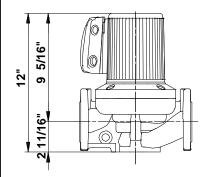

## 96402754 UPS 40-40 F B 60 Hz

Note! All units are in [mm] unless others are stated. Disclaimer: This simplified dimensional drawing does not show all details.

Printed from Grundfos CAPS [2011.05.069]