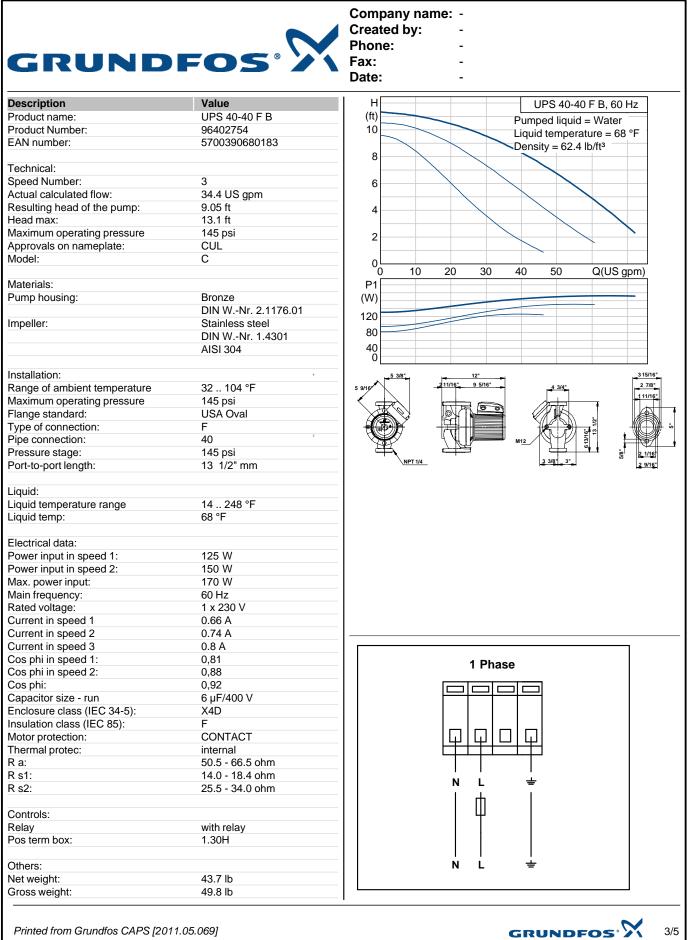

|  |  |
|                                        |       |                                            |                                       |             |  |  |
|                                        |       |                                            |                                       |             |  |  |
|                                        |       |                                            |                                       |             |  |  |
|                                        |       |                                            |                                       |             |  |  |
|                                        |       |                                            |                                       |             |  |  |





Printed from Grundfos CAPS [2011.05.069]

3/5

| GRUNDF           | os                   | Company name:<br>Created by:<br>Phone:<br>Fax:<br>Date: |  |
|------------------|----------------------|---------------------------------------------------------|--|
| Description      | Value                |                                                         |  |
| Shipping volume: | 2.08 ft <sup>3</sup> |                                                         |  |

Snipping volum Sales region: 2.08 ft<sup>3</sup> Namreg







## Company name: -

Created by: Phone: Fax:

-

## 96402754 UPS 40-40 F B 60 Hz









Note! All units are in [mm] unless others are stated. Disclaimer: This simplified dimensional drawing does not show all details.

Printed from Grundfos CAPS [2011.05.069]