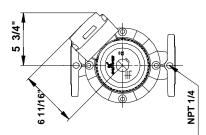

## 96402866 UPS 50-160 F B 60 Hz

Note! All units are in [mm] unless others are stated. Disclaimer: This simplified dimensional drawing does not show all details.

Printed from Grundfos CAPS [2011.05.069]