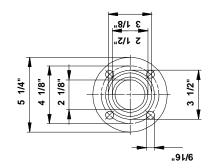

## 96402866 UPS 50-160 F B 60 Hz

Note! All units are in [mm] unless others are stated. Disclaimer: This simplified dimensional drawing does not show all details.

Printed from Grundfos CAPS [2011.05.069]