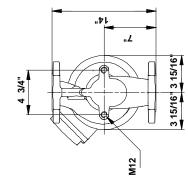

## 96402866 UPS 50-160 F B 60 Hz

Note! All units are in [mm] unless others are stated. Disclaimer: This simplified dimensional drawing does not show all details.

Printed from Grundfos CAPS [2011.05.069]