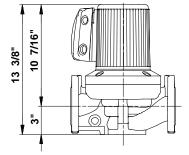

## 96402866 UPS 50-160 F B 60 Hz

Note! All units are in [mm] unless others are stated. Disclaimer: This simplified dimensional drawing does not show all details.

Printed from Grundfos CAPS [2011.05.069]