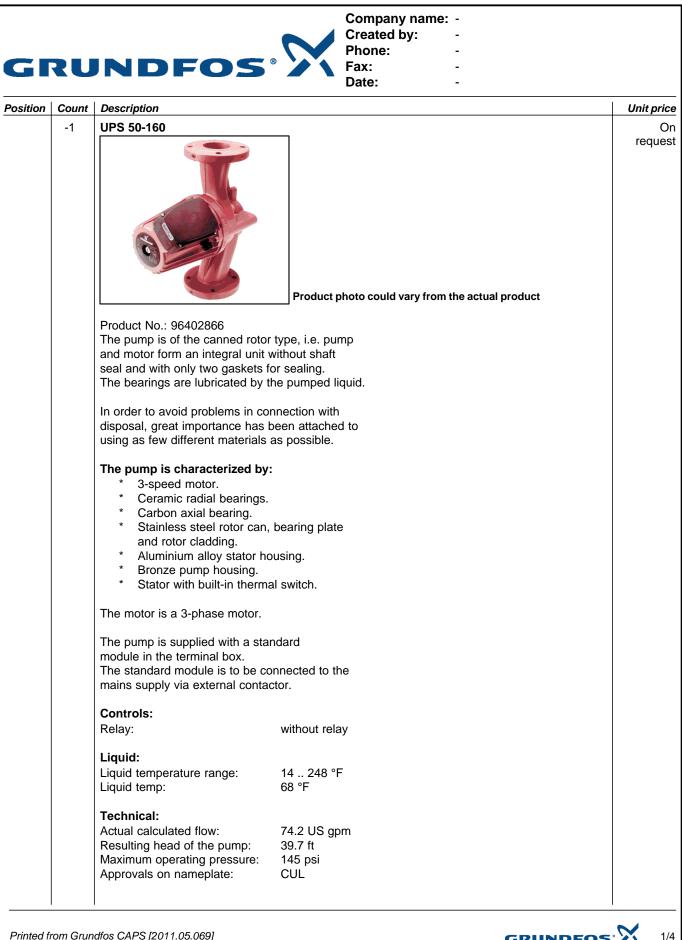

## Company name: -

Created by: Phone: Fax:

Date:

-

-

-

| Position | Count | Description Unit price                     |                      |  |
|----------|-------|--------------------------------------------|----------------------|--|
|          |       | Materials:                                 |                      |  |
|          |       | Pump housing:                              | Bronze               |  |
|          |       |                                            | DIN WNr. 2.1176.01   |  |
|          |       | Impeller:                                  | Stainless steel      |  |
|          |       |                                            | DIN WNr. 1.4301      |  |
|          |       |                                            | AISI 304             |  |
|          |       |                                            |                      |  |
|          |       | Installation:                              |                      |  |
|          |       | Range of ambient temperature:              | 32 104 °F            |  |
|          |       | Maximum operating pressure:                | 145 psi              |  |
|          |       | Flange standard:                           | USA                  |  |
|          |       | Type of connection:                        | F                    |  |
|          |       | Pipe connection:                           | 50                   |  |
|          |       | Pressure stage:                            | 145 psi              |  |
|          |       | Port-to-port length:                       | 14" mm               |  |
|          |       | Electrical data:                           |                      |  |
|          |       | Power input in speed 1:                    | 950 W                |  |
|          |       | Power input in speed 2:                    | 1000 W               |  |
|          |       | Max. power input:                          | 1300 W               |  |
|          |       | Main frequency:                            | 60 Hz                |  |
|          |       | Rated voltage:                             | 3 x 208-230 V        |  |
|          |       | Current in speed 1:                        | 2.75 A               |  |
|          |       | Current in speed 2:                        | 3 A                  |  |
|          |       | Current in speed 3:                        | 4 A                  |  |
|          |       | Cos phi in speed 1:<br>Cos phi in speed 2: | 0,87                 |  |
|          |       | Cos phi:                                   | 0,84<br>0,82         |  |
|          |       | Enclosure class (IEC 34-5):                | 0,02<br>X4D          |  |
|          |       | Insulation class (IEC 85):                 | H                    |  |
|          |       |                                            |                      |  |
|          |       | Others:                                    |                      |  |
|          |       | Net weight:                                | 65.9 lb              |  |
|          |       | Gross weight:                              | 69.2 lb              |  |
|          |       | Shipping volume:                           | 3.46 ft <sup>3</sup> |  |
|          |       |                                            |                      |  |
|          |       |                                            |                      |  |
|          |       |                                            |                      |  |
|          |       |                                            |                      |  |
|          |       |                                            |                      |  |
|          |       |                                            |                      |  |
|          |       |                                            |                      |  |
|          |       |                                            |                      |  |
|          |       |                                            |                      |  |
|          |       |                                            |                      |  |
|          |       |                                            |                      |  |
|          |       |                                            |                      |  |
|          |       |                                            |                      |  |
|          |       |                                            |                      |  |
|          |       |                                            |                      |  |
|          |       |                                            |                      |  |
|          |       |                                            |                      |  |
|          |       |                                            |                      |  |
|          |       |                                            |                      |  |
|          |       |                                            |                      |  |