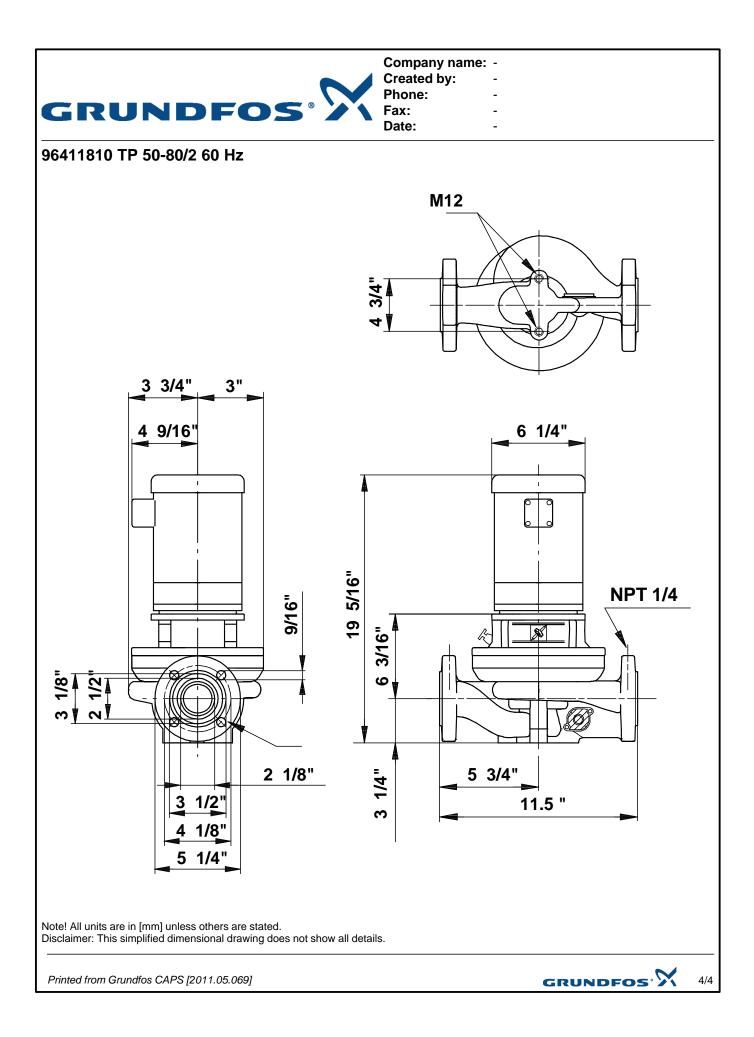

| Main frequency:<br>Rated voltage:<br>Service factor:<br>Rated current:<br>Starting current:<br>Cos phi - power factor:<br>Rated speed:<br>Motor efficiency at full load:<br>Insulation class (IEC 85):<br>Others:<br>Net weight:<br>Gross weight: | Main frequency:60 HzRated voltage:1 x 115/208-230 VService factor:1,25Rated current:9,6/5-4,8 AStarting current:56/31-28 ACos phi - power factor:74Rated speed:3450 rpmMotor efficiency at full load:66 %Insulation class (IEC 85):BOthers:71.2 lbGross weight:78.9 lb |