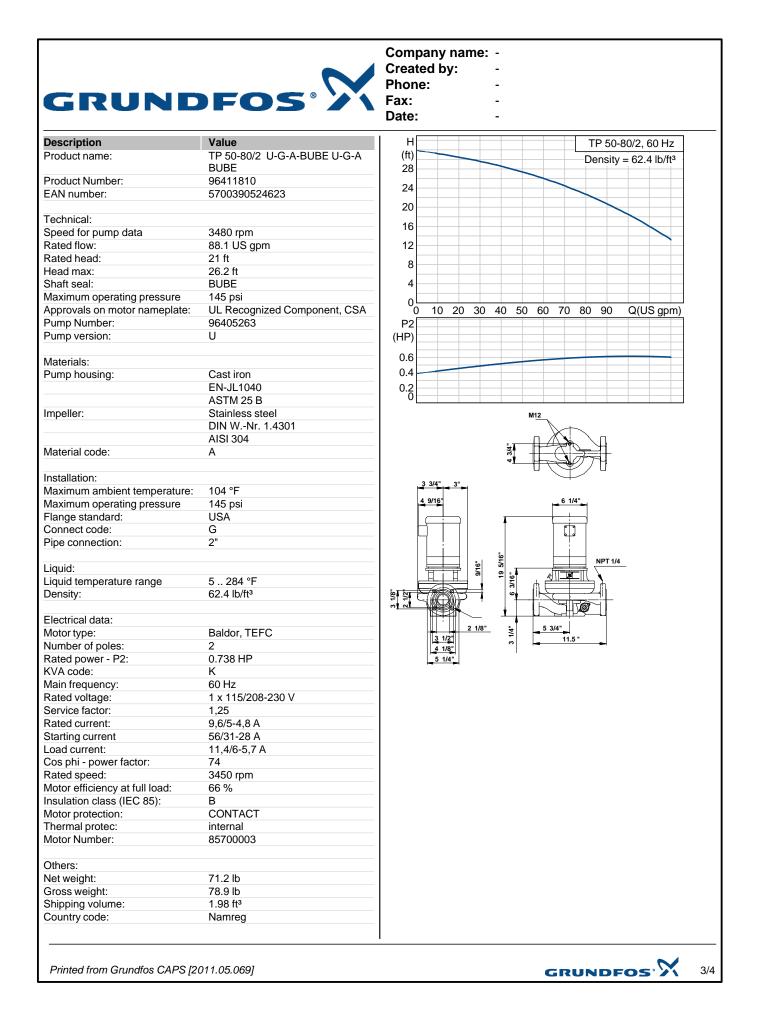

| Main frequency:<br>Rated voltage:<br>Service factor:<br>Rated current:<br>Starting current:<br>Cos phi - power factor:<br>Rated speed:<br>Motor efficiency at full load:<br>Insulation class (IEC 85):<br>Others:<br>Net weight:<br>Gross weight: | Main frequency:60 HzRated voltage:1 x 115/208-230 VService factor:1,25Rated current:9,6/5-4,8 AStarting current:56/31-28 ACos phi - power factor:74Rated speed:3450 rpmMotor efficiency at full load:66 %Insulation class (IEC 85):BOthers:71.2 lbGross weight:78.9 lb |