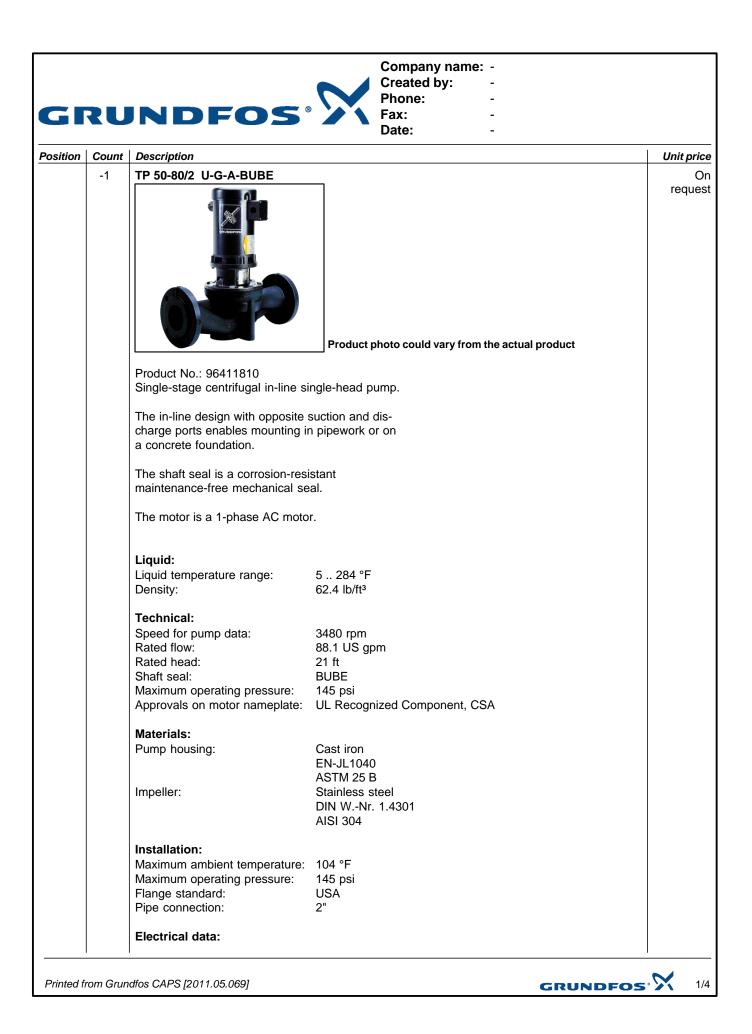

Company name: -Created by: -Phone: -

Fax:

Date:

-

-

GRUNDFOS'

2/4

| Motor type:                                                                                                                                                                                                                                                                                                    |                                                                                                                                                                                                                                                   |