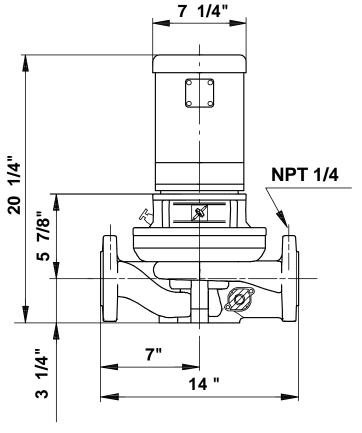

## 96411819 TP 50-240/2 60 Hz

Note! All units are in [mm] unless others are stated. Disclaimer: This simplified dimensional drawing does not show all details.