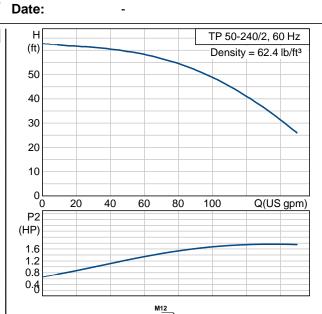

The shaft seal is a corrosion-resistant maintenance-free mechanical seal.

The motor is a 3-phase AC motor.

Liquid:

Liquid temperature range: 5 .. 284 °F Density: 5 .. 284 °F 62.4 lb/ft³

Technical:

Speed for pump data: 3490 rpm
Rated flow: 101 US gpm
Rated head: 48.6 ft
Shaft seal: BUBE
Maximum operating pressure: 145 psi

Company name: Created by: Phone: Fax: -

| Description                                     | Value                        |
|-------------------------------------------------|------------------------------|
| Product name:                                   | TP 50-240/2 U-G-A-BUBE U-G-A |
| Floudet name.                                   | BUBE                         |
| Product Number:                                 | 96411819                     |
| EAN number:                                     | 5700390524999                |
| LAN Humber.                                     | 3700390324999                |
| Technical:                                      |                              |
|                                                 | 2400 #0#0                    |
| Speed for pump data                             | 3490 rpm                     |
| Rated flow:                                     | 101 US gpm                   |
| Rated head:                                     | 48.6 ft                      |
| Head max:                                       | 78.7 ft                      |
| Shaft seal:                                     | BUBE                         |
| Maximum operating pressure                      | 145 psi                      |
| Approvals on motor nameplate:                   | UL Recognized Component, CSA |
| Pump Number:                                    | 96405267                     |
| Pump version:                                   | U                            |
|                                                 |                              |
| Materials:                                      |                              |
| Pump housing:                                   | Cast iron                    |
|                                                 | EN-JL1040                    |
|                                                 | ASTM 25 B                    |
| Impeller:                                       | Stainless steel              |
|                                                 | DIN WNr. 1.4301              |
|                                                 | AISI 304                     |
| Material code:                                  | A                            |
|                                                 |                              |
| Installation:                                   |                              |
| Maximum ambient temperature:                    | 104 °F                       |
| Maximum operating pressure                      | 145 psi                      |
| Flange standard:                                | USA                          |
| Connect code:                                   | G                            |
| Pipe connection:                                | 2"                           |
|                                                 |                              |
| Liquid:                                         |                              |
| Liquid temperature range                        | 5 284 °F                     |
| Density:                                        | 62.4 lb/ft <sup>3</sup>      |
|                                                 |                              |
| Electrical data:                                |                              |
| Motor type:                                     | Baldor, TEFC                 |
| Number of poles:                                | 2                            |
| Rated power - P2:                               | 2.01 HP                      |
| KVA code:                                       | H                            |
| Main frequency:                                 | 60 Hz                        |
| Rated voltage:                                  | 3 x 208-230/460 V            |
| Service factor:                                 | 1.15                         |
|                                                 | 5,7-5,4/2,7 A                |
| Rated current:                                  |                              |
| Starting current                                | 38,7-35/17,5 A               |
| Load current:                                   | 6,5-6,2/3,1 A                |
| Cos phi - power factor:                         | 93                           |
| Rated speed:                                    | 3450 rpm                     |
| Motor efficiency at full load:                  | 78,5 %                       |
| Insulation class (IEC 85):                      | В                            |
| Motor protection:                               | NONE                         |
|                                                 | 85600006                     |
| Motor Number:                                   |                              |
| Motor Number:                                   |                              |
|                                                 |                              |
| Motor Number:                                   | 79.4 lb                      |
| Motor Number: Others:                           |                              |
| Motor Number: Others: Net weight:               | 79.4 lb                      |
| Motor Number: Others: Net weight: Gross weight: | 79.4 lb<br>87.1 lb           |