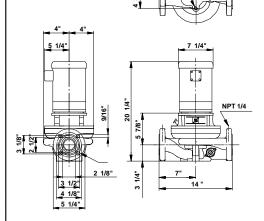

## 96411819 TP 50-240/2 60 Hz

Note! All units are in [mm] unless others are stated. Disclaimer: This simplified dimensional drawing does not show all details.