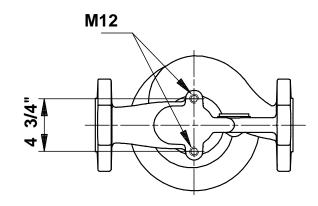

## 96411819 TP 50-240/2 60 Hz

Note! All units are in [mm] unless others are stated. Disclaimer: This simplified dimensional drawing does not show all details.