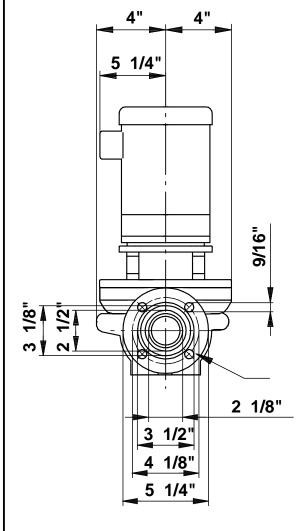

## 96411819 TP 50-240/2 60 Hz

Note! All units are in [mm] unless others are stated. Disclaimer: This simplified dimensional drawing does not show all details.